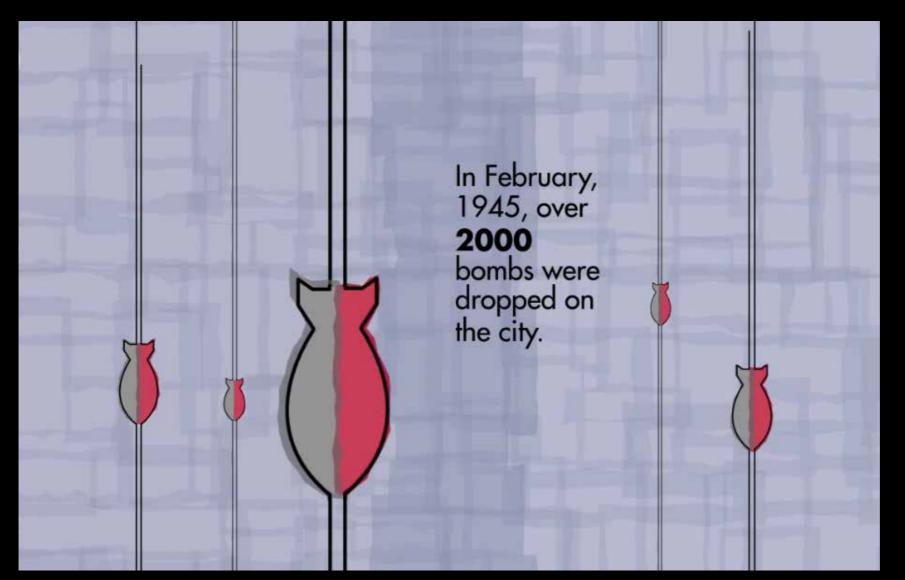

ess that the face, where the palloy is extended. They palloy is desirable controlled to pather a few lands. They palloy is desirable controlled to pather a series in the facetion area. All enters in the facetic register of the lands of a second CHOICA compalies controlled to a second CHOICA compalies controlled to a second CHOICA compalies controlled to the pather and a second CHOICA compalies controlled to a second CHOICA compalies controlled to the pather and the pather a

This program is partially supported by a grant from the Ministe Arts. Research a state agreen:





#### President's Award of Excellence

Poster by Shannon Martin



#### Typography Best of Show

Packaging by Emily Gorski



# Illustration Best of Show (sponsored by The Robeson Family)

Illustration by Shannon Martin



#### Graphic Design Best of Show

Motion Design by Jason Dockins

## Thank you.