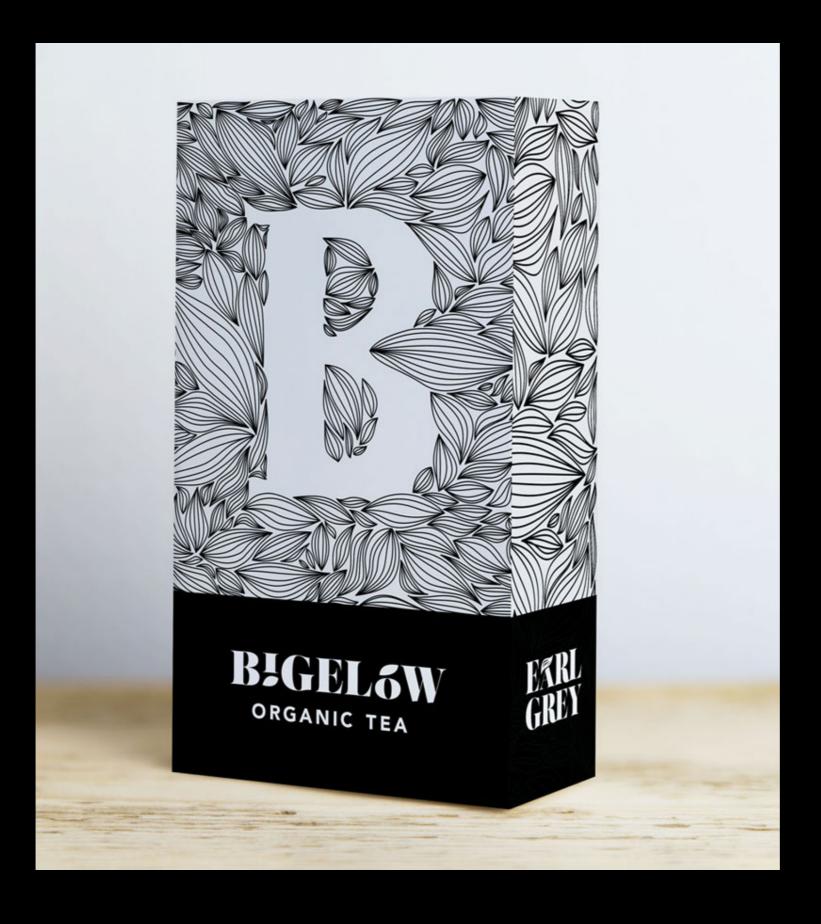

one is maken, we support using the MII parting let us the every connect of the compact. Enter through any face and follow the outgo which to be legal or a less that the face, where the palloy is extended. They palloy is desirable controlled to pather a few lands. They palloy is desirable controlled to pather a series in the facetion area. All enters in the facetic register of the lands of a second CHOICA compalies controlled to a second CHOICA compalies controlled to a second CHOICA compalies controlled to the pather and a second CHOICA compalies controlled to a second CHOICA compalies controlled to the pather and the pather a

This program is partially supported by a grant from the Ministe Arts. Research a state agreen:





#### President's Award of Excellence

Poster by Shannon Martin



#### Typography Best of Show

Packaging by Emily Gorski



# Illustration Best of Show (sponsored by The Robeson Family)

Illustration by Shannon Martin



#### Graphic Design Best of Show

Motion Design by Jason Dockins

## Thank you.