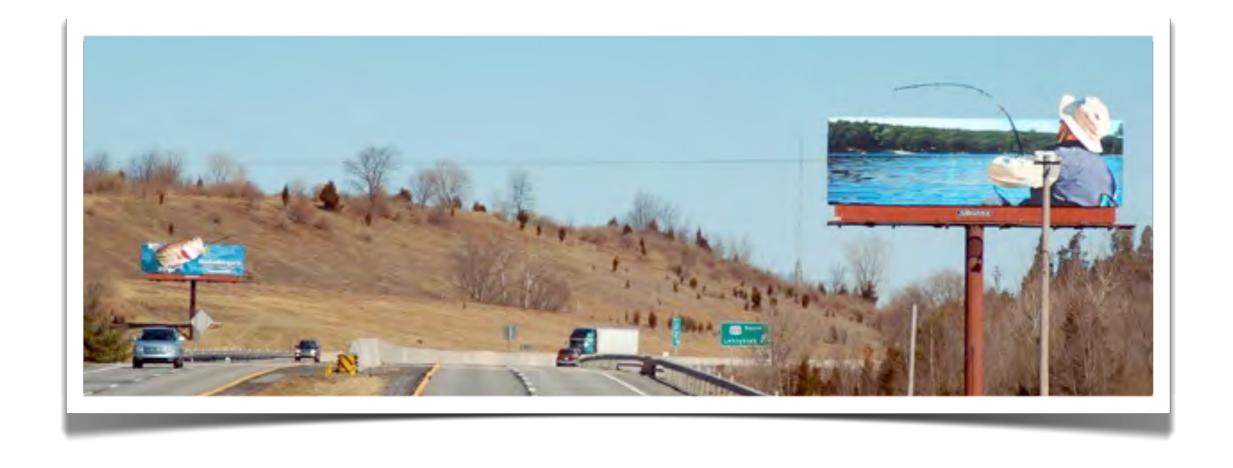

x36' and various odd sizes
BACKLIT / mostly 10'5x22'8 and also other sizes

#### outdoor billboard materials:

vinyl / used on our bulletins and reusable eco-flex / lightweight vinyl used on our posters and is not reusable backlit vinyl / semi-transparent vinyl used on our backlits extensions / vinyl applied to plywood that extends beyond the bulletin frame snipes / self-adhesive vinyl to add to existing creative

#### outdoor creative basics:

keep it simple / readability is essential
7 words or less is a good guideline
one point of contact is all you need
use relevant images that are easy to discern



# » EXTENSIONS























### >>> BACKLITS



























## >>> TEASE & REVEAL























## >>> STACKED





















#### >>> CONVERSATION























### » DIGITAL CAPABILITIES























## >>> SPECTACULARS



















## >>> GOOD vs BAD CREATIVE





## KEEP IT SIMPLE // READABILITY IS ESSENTIAL

## GOOD









## 7 WORDS OR LESS // A GREAT RULE TO DESIGN BY

## GOOD









## POINT OF CONTACT // CHOOSE ONE: PHONE #, WEBSITE OR ADDRESS

#### GOOD









## USE RELEVANT QUALITY IMAGES // LOOK GOOD AND MAKE SENSE

### GOOD







you completed outdoor 201!

# thank you