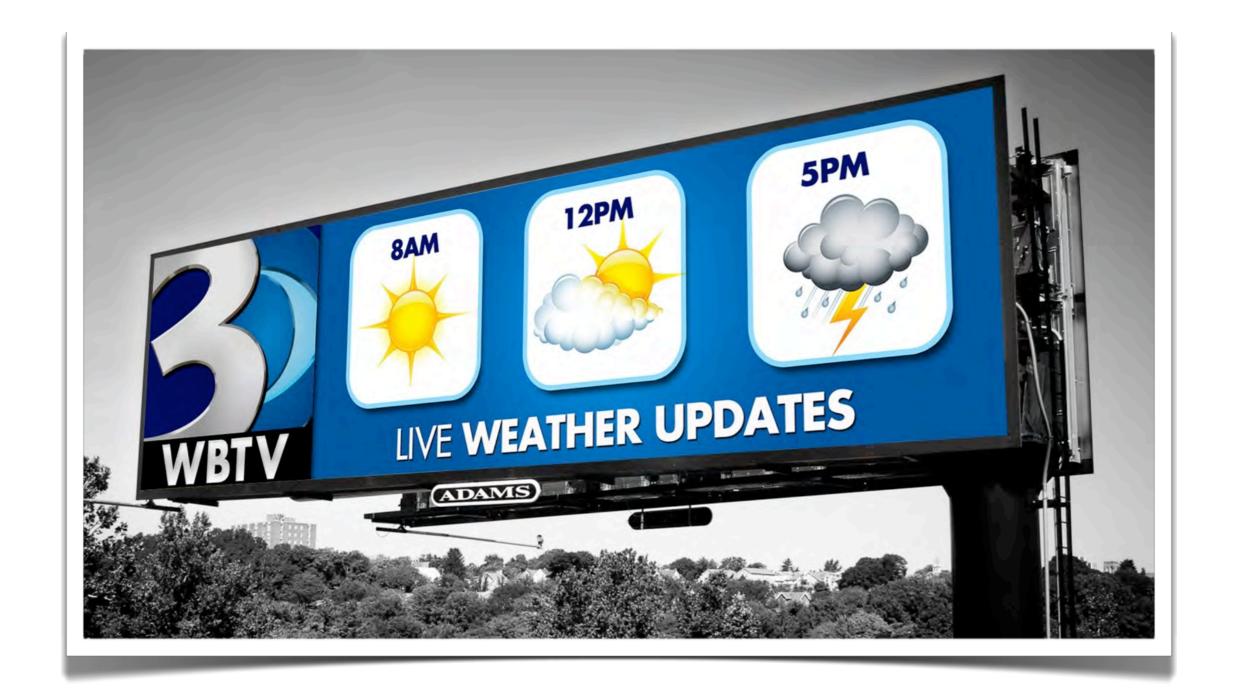

2'8 and also other sizes

#### outdoor billboard materials:

vinyl / used on our bulletins and reusable eco-flex / lightweight vinyl used on our posters and is not reusable backlit vinyl / semi-transparent vinyl used on our backlits extensions / vinyl applied to plywood that extends beyond the bulletin frame snipes / self-adhesive vinyl to add to existing creative

#### outdoor creative basics:

keep it simple / readability is essential
7 words or less is a good guideline
one point of contact is all you need
use relevant images that are easy to discern



# » EXTENSIONS























### >>> BACKLITS



























## >>> TEASE & REVEAL























## >>> STACKED





















#### >>> CONVERSATION























### » DIGITAL CAPABILITIES























## >>> SPECTACULARS



















## >>> GOOD vs BAD CREATIVE





## KEEP IT SIMPLE // READABILITY IS ESSENTIAL

## GOOD









## 7 WORDS OR LESS // A GREAT RULE TO DESIGN BY

## GOOD









## POINT OF CONTACT // CHOOSE ONE: PHONE #, WEBSITE OR ADDRESS

#### GOOD









## USE RELEVANT QUALITY IMAGES // LOOK GOOD AND MAKE SENSE

### GOOD







you completed outdoor 201!

# thank you