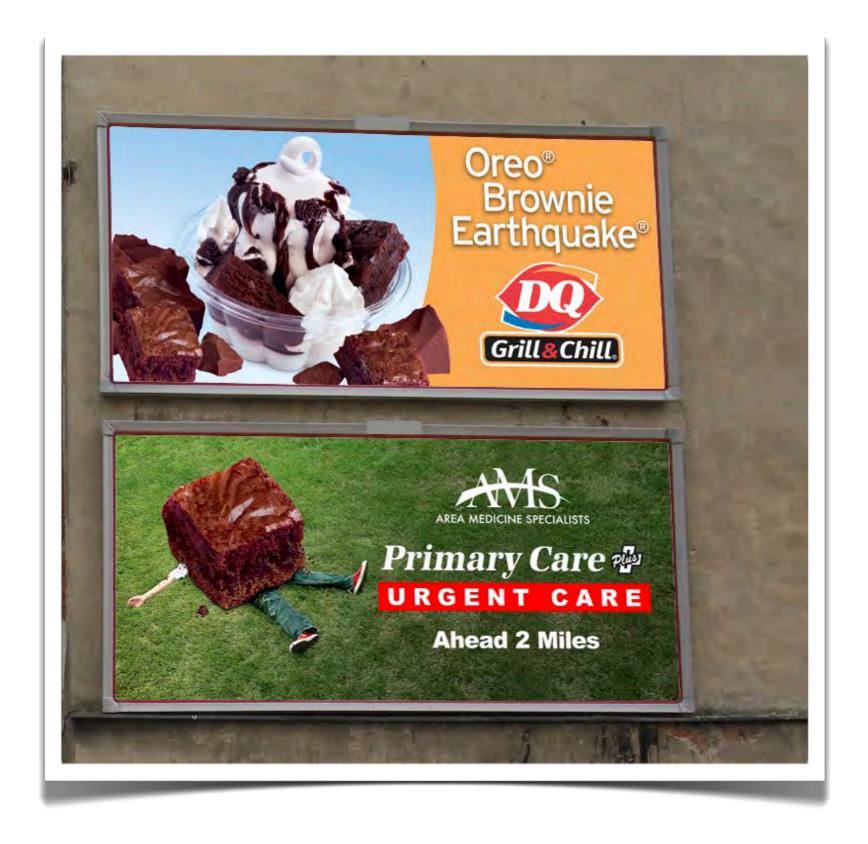

odd sizes
BACKLIT / mostly 10'5x22'8 and also other sizes

#### outdoor billboard materials:

vinyl / used on our bulletins and reusable eco-flex / lightweight vinyl used on our posters and is not reusable backlit vinyl / semi-transparent vinyl used on our backlits extensions / vinyl applied to plywood that extends beyond the bulletin frame snipes / self-adhesive vinyl to add to existing creative

#### outdoor creative basics:

keep it simple / readability is essential
7 words or less is a good guideline
one point of contact is all you need
use relevant images that are easy to discern



# » EXTENSIONS























### >>> BACKLITS



























## >>> TEASE & REVEAL























## >>> STACKED





















#### >>> CONVERSATION























### » DIGITAL CAPABILITIES























## >>> SPECTACULARS



















## >>> GOOD vs BAD CREATIVE





## KEEP IT SIMPLE // READABILITY IS ESSENTIAL

## GOOD









## 7 WORDS OR LESS // A GREAT RULE TO DESIGN BY

## GOOD









## POINT OF CONTACT // CHOOSE ONE: PHONE #, WEBSITE OR ADDRESS

#### GOOD









## USE RELEVANT QUALITY IMAGES // LOOK GOOD AND MAKE SENSE

### GOOD







you completed outdoor 201!

# thank you