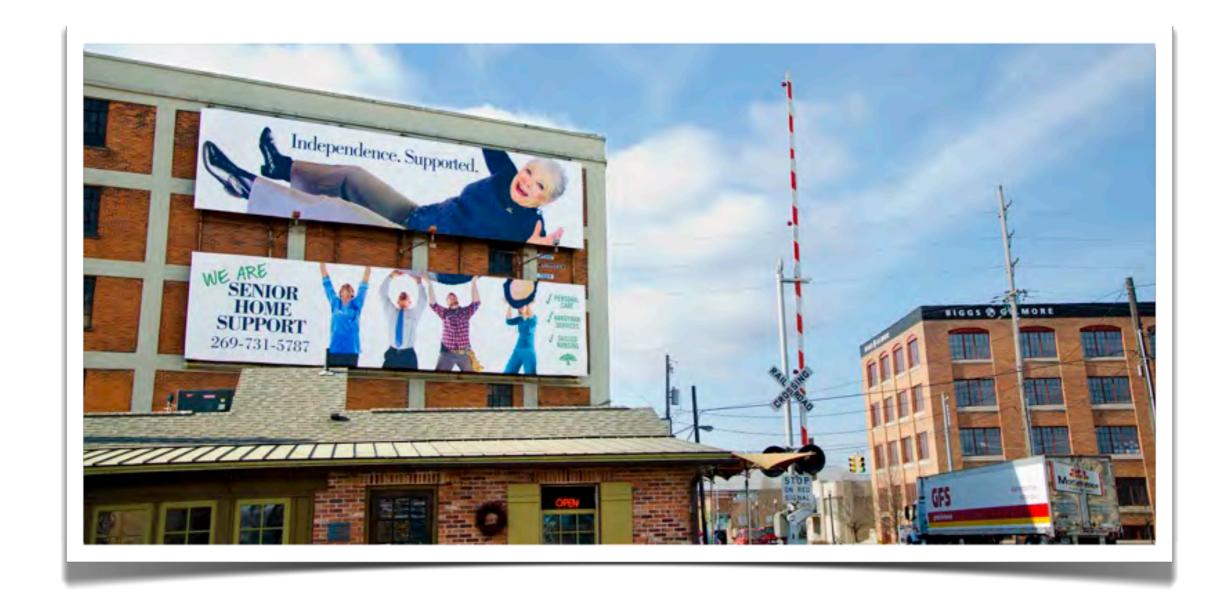

'5x22'8
BULLETIN / 14'x48', 10'6"x36' and various odd sizes
BACKLIT / mostly 10'5x22'8 and also other sizes

#### outdoor billboard materials:

vinyl / used on our bulletins and reusable eco-flex / lightweight vinyl used on our posters and is not reusable backlit vinyl / semi-transparent vinyl used on our backlits extensions / vinyl applied to plywood that extends beyond the bulletin frame snipes / self-adhesive vinyl to add to existing creative

#### outdoor creative basics:

keep it simple / readability is essential
7 words or less is a good guideline
one point of contact is all you need
use relevant images that are easy to discern



# » EXTENSIONS























### >>> BACKLITS



























## >>> TEASE & REVEAL























## >>> STACKED





















#### >>> CONVERSATION























### » DIGITAL CAPABILITIES























## >>> SPECTACULARS



















## >>> GOOD vs BAD CREATIVE





## KEEP IT SIMPLE // READABILITY IS ESSENTIAL

## GOOD









## 7 WORDS OR LESS // A GREAT RULE TO DESIGN BY

## GOOD









## POINT OF CONTACT // CHOOSE ONE: PHONE #, WEBSITE OR ADDRESS

#### GOOD









## USE RELEVANT QUALITY IMAGES // LOOK GOOD AND MAKE SENSE

### GOOD







you completed outdoor 201!

# thank you