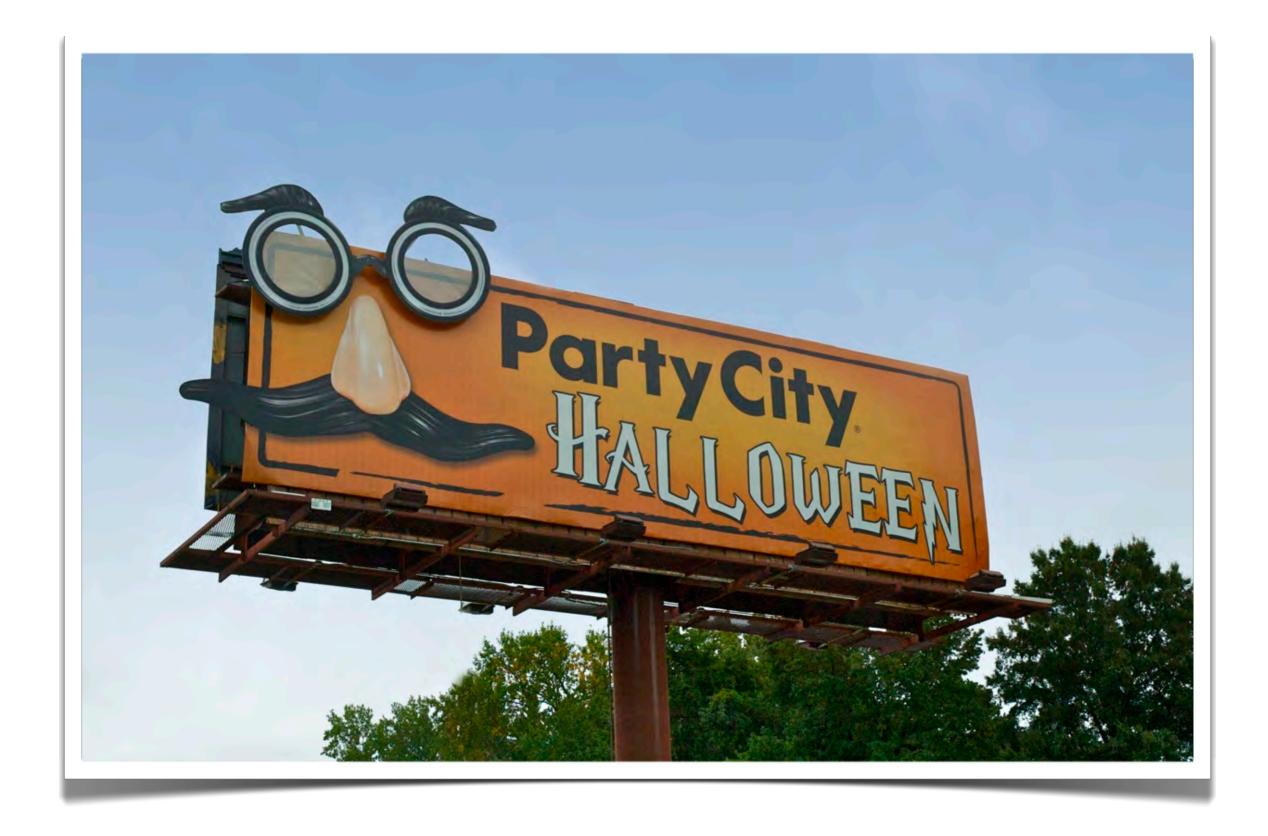

#### **OUTDOOR 101 REFRESHER**

#### outdoor billboard lingo and sizes:

POSTER / 10'5x22'8
BULLETIN / 14'x48', 10'6"x36' and various odd sizes
BACKLIT / mostly 10'5x22'8 and also other sizes

#### outdoor billboard materials:

vinyl / used on our bulletins and reusable eco-flex / lightweight vinyl used on our posters and is not reusable backlit vinyl / semi-transparent vinyl used on our backlits extensions / vinyl applied to plywood that extends beyond the bulletin frame snipes / self-adhesive vinyl to add to existing creative

#### outdoor creative basics:

keep it simple / readability is essential
7 words or less is a good guideline
one point of contact is all you need
use relevant images that are easy to discern



# » EXTENSIONS























### >>> BACKLITS



























## >>> TEASE & REVEAL























## >>> STACKED





















#### >>> CONVERSATION























### » DIGITAL CAPABILITIES























## >>> SPECTACULARS



















## >>> GOOD vs BAD CREATIVE





## KEEP IT SIMPLE // READABILITY IS ESSENTIAL

## GOOD









## 7 WORDS OR LESS // A GREAT RULE TO DESIGN BY

## GOOD









## POINT OF CONTACT // CHOOSE ONE: PHONE #, WEBSITE OR ADDRESS

#### GOOD









## USE RELEVANT QUALITY IMAGES // LOOK GOOD AND MAKE SENSE

### GOOD







you completed outdoor 201!

# thank you