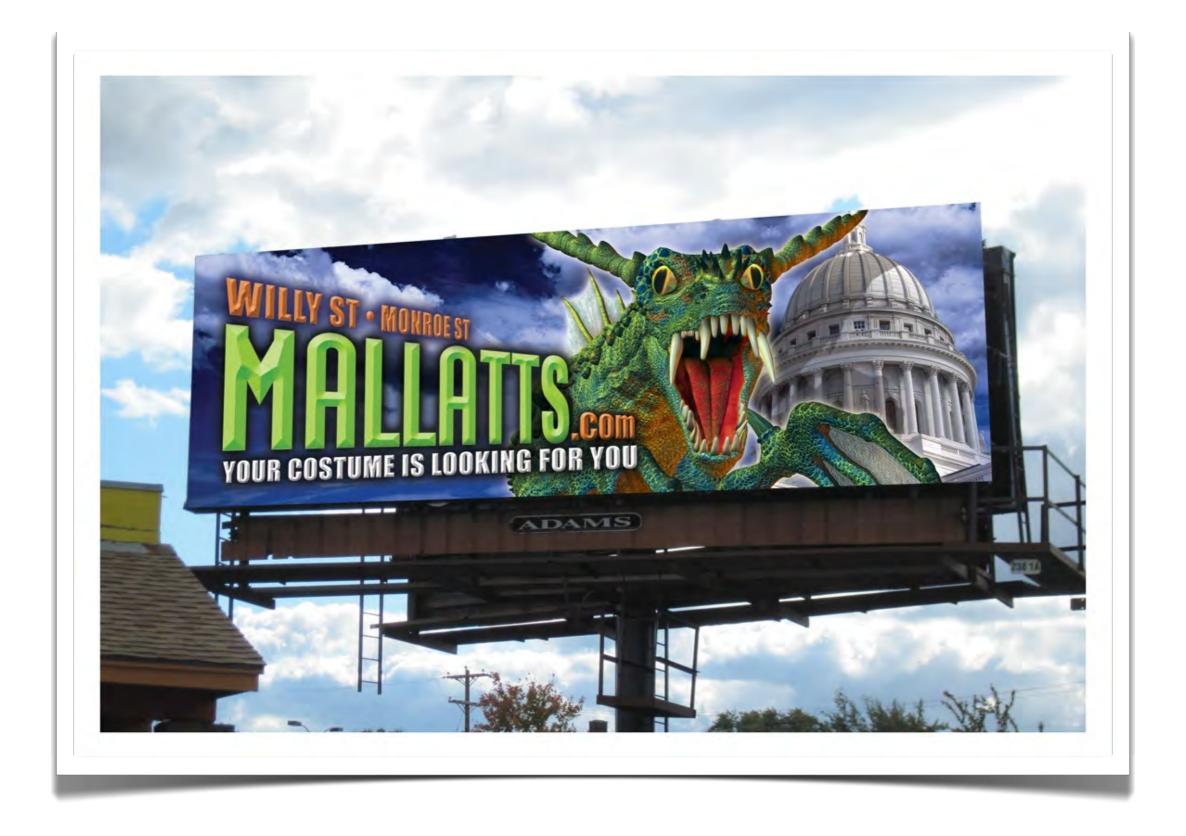

# **OUTDOOR 101 REFRESHER**

#### outdoor billboard lingo and sizes:

POSTER / 10'5x22'8
BULLETIN / 14'x48', 10'6"x36' and various odd sizes
BACKLIT / mostly 10'5x22'8 and also other sizes

#### outdoor billboard materials:

vinyl / used on our bulletins and reusable eco-flex / lightweight vinyl used on our posters and is not reusable backlit vinyl / semi-transparent vinyl used on our backlits extensions / vinyl applied to plywood that extends beyond the bulletin frame snipes / self-adhesive vinyl to add to existing creative

#### outdoor creative basics:

keep it simple / readability is essential
7 words or less is a good guideline
one point of contact is all you need
use relevant images that are easy to discern



# » EXTENSIONS























### >>> BACKLITS



























## >>> TEASE & REVEAL























## >>> STACKED





















#### >>> CONVERSATION























### » DIGITAL CAPABILITIES























## >>> SPECTACULARS



















## >>> GOOD vs BAD CREATIVE





## KEEP IT SIMPLE // READABILITY IS ESSENTIAL

## GOOD









## 7 WORDS OR LESS // A GREAT RULE TO DESIGN BY

## GOOD









## POINT OF CONTACT // CHOOSE ONE: PHONE #, WEBSITE OR ADDRESS

#### GOOD









## USE RELEVANT QUALITY IMAGES // LOOK GOOD AND MAKE SENSE

### GOOD







you completed outdoor 201!

# thank you