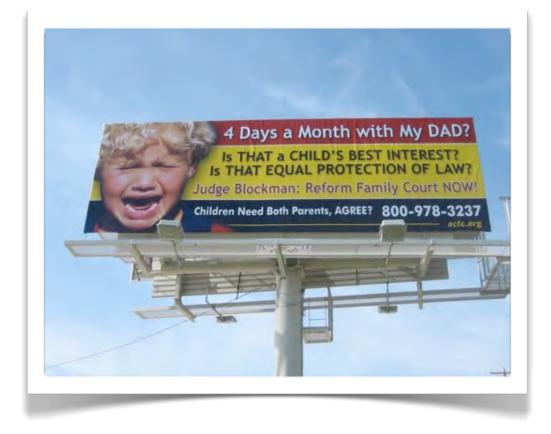

on our backlits extensions / vinyl applied to plywood that extends beyond the bulletin frame snipes / self-adhesive vinyl to add to existing creative

#### outdoor creative basics:

keep it simple / readability is essential
7 words or less is a good guideline
one point of contact is all you need
use relevant images that are easy to discern



# » EXTENSIONS























### >>> BACKLITS



























## >>> TEASE & REVEAL























## >>> STACKED





















#### >>> CONVERSATION























### » DIGITAL CAPABILITIES























## >>> SPECTACULARS



















## >>> GOOD vs BAD CREATIVE





## KEEP IT SIMPLE // READABILITY IS ESSENTIAL

## GOOD









## 7 WORDS OR LESS // A GREAT RULE TO DESIGN BY

## GOOD









## POINT OF CONTACT // CHOOSE ONE: PHONE #, WEBSITE OR ADDRESS

#### GOOD









## USE RELEVANT QUALITY IMAGES // LOOK GOOD AND MAKE SENSE

### GOOD







you completed outdoor 201!

# thank you