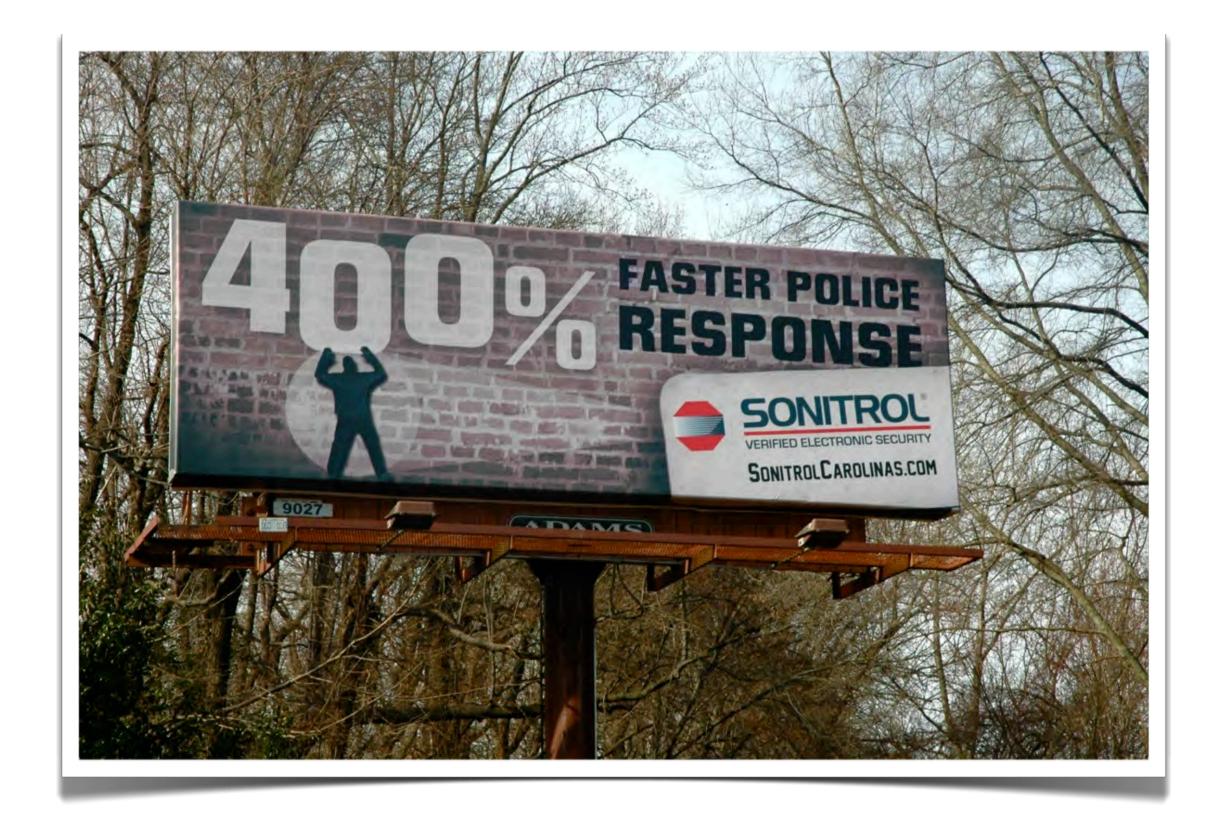

#### **OUTDOOR 101 REFRESHER**

#### outdoor billboard lingo and sizes:

POSTER / 10'5x22'8
BULLETIN / 14'x48', 10'6"x36' and various odd sizes
BACKLIT / mostly 10'5x22'8 and also other sizes

#### outdoor billboard materials:

vinyl / used on our bulletins and reusable eco-flex / lightweight vinyl used on our posters and is not reusable backlit vinyl / semi-transparent vinyl used on our backlits extensions / vinyl applied to plywood that extends beyond the bulletin frame snipes / self-adhesive vinyl to add to existing creative

#### outdoor creative basics:

keep it simple / readability is essential
7 words or less is a good guideline
one point of contact is all you need
use relevant images that are easy to discern



# » EXTENSIONS























### >>> BACKLITS



























## >>> TEASE & REVEAL























## >>> STACKED





















#### >>> CONVERSATION























### » DIGITAL CAPABILITIES























## >>> SPECTACULARS



















## >>> GOOD vs BAD CREATIVE





## KEEP IT SIMPLE // READABILITY IS ESSENTIAL

## GOOD









## 7 WORDS OR LESS // A GREAT RULE TO DESIGN BY

## GOOD









## POINT OF CONTACT // CHOOSE ONE: PHONE #, WEBSITE OR ADDRESS

#### GOOD









## USE RELEVANT QUALITY IMAGES // LOOK GOOD AND MAKE SENSE

### GOOD







you completed outdoor 201!

# thank you