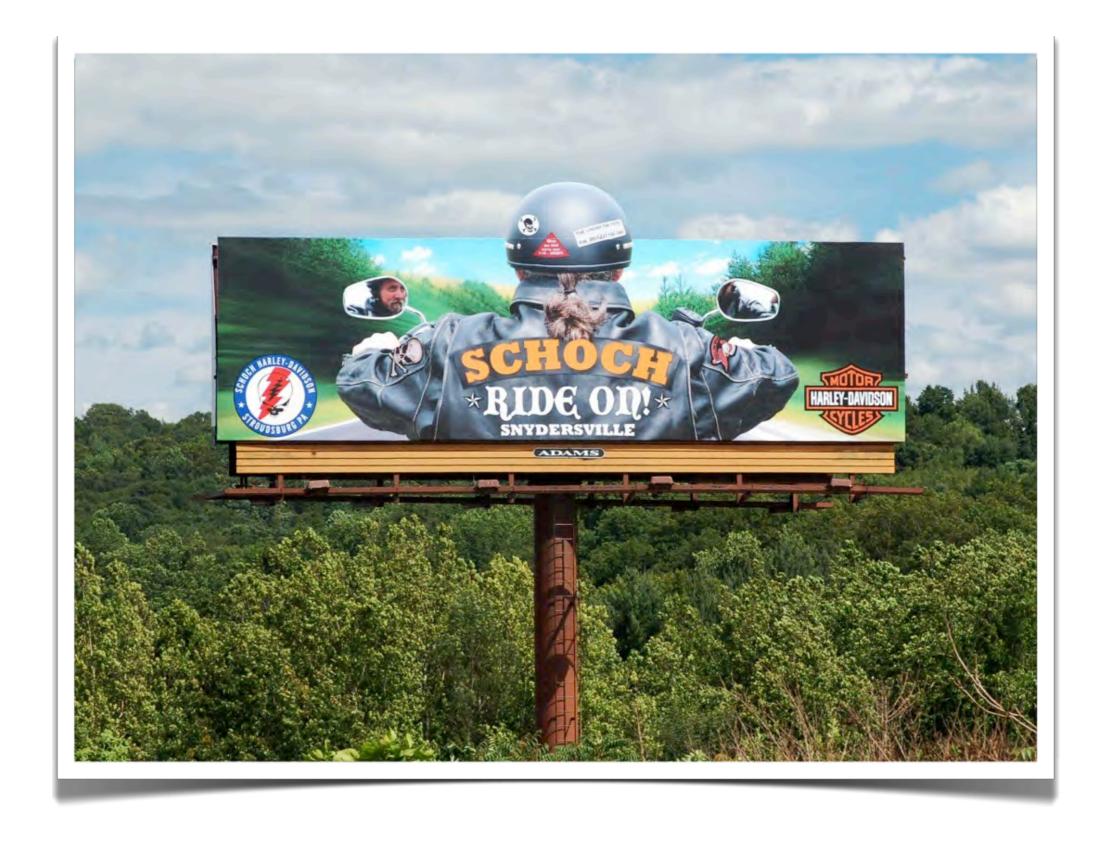

#### **OUTDOOR 101 REFRESHER**

#### outdoor billboard lingo and sizes:

POSTER / 10'5x22'8
BULLETIN / 14'x48', 10'6"x36' and various odd sizes
BACKLIT / mostly 10'5x22'8 and also other sizes

#### outdoor billboard materials:

vinyl / used on our bulletins and reusable eco-flex / lightweight vinyl used on our posters and is not reusable backlit vinyl / semi-transparent vinyl used on our backlits extensions / vinyl applied to plywood that extends beyond the bulletin frame snipes / self-adhesive vinyl to add to existing creative

#### outdoor creative basics:

keep it simple / readability is essential
7 words or less is a good guideline
one point of contact is all you need
use relevant images that are easy to discern



# » EXTENSIONS























### >>> BACKLITS



























## >>> TEASE & REVEAL























## >>> STACKED





















#### >>> CONVERSATION























### » DIGITAL CAPABILITIES























## >>> SPECTACULARS



















## >>> GOOD vs BAD CREATIVE





## KEEP IT SIMPLE // READABILITY IS ESSENTIAL

## GOOD









## 7 WORDS OR LESS // A GREAT RULE TO DESIGN BY

## GOOD









## POINT OF CONTACT // CHOOSE ONE: PHONE #, WEBSITE OR ADDRESS

#### GOOD









## USE RELEVANT QUALITY IMAGES // LOOK GOOD AND MAKE SENSE

### GOOD







you completed outdoor 201!

# thank you