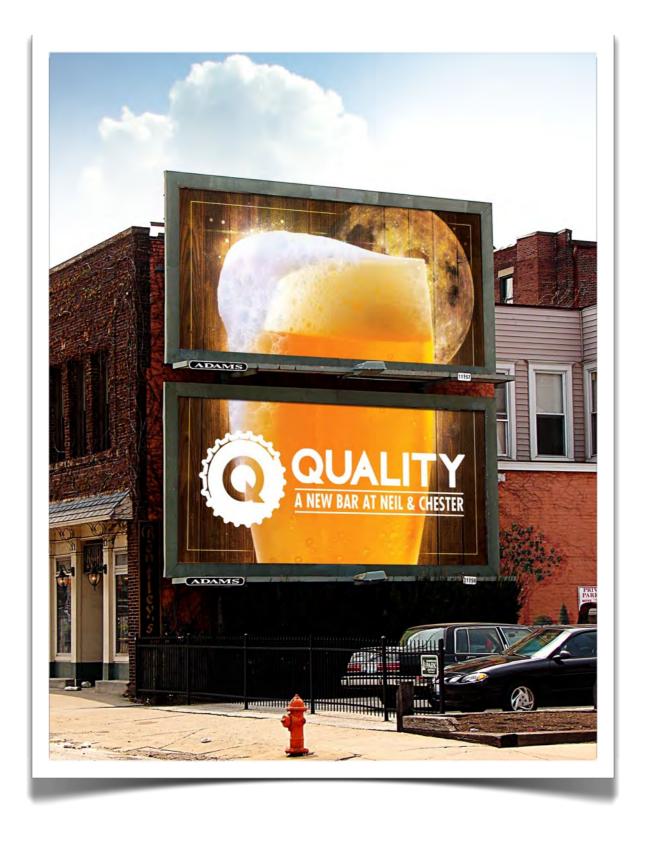

OSTER / 10'5x22'8
BULLETIN / 14'x48', 10'6"x36' and various odd sizes
BACKLIT / mostly 10'5x22'8 and also other sizes

#### outdoor billboard materials:

vinyl / used on our bulletins and reusable eco-flex / lightweight vinyl used on our posters and is not reusable backlit vinyl / semi-transparent vinyl used on our backlits extensions / vinyl applied to plywood that extends beyond the bulletin frame snipes / self-adhesive vinyl to add to existing creative

#### outdoor creative basics:

keep it simple / readability is essential
7 words or less is a good guideline
one point of contact is all you need
use relevant images that are easy to discern



# » EXTENSIONS























### >>> BACKLITS



























## >>> TEASE & REVEAL























## >>> STACKED





















#### >>> CONVERSATION























### » DIGITAL CAPABILITIES























## >>> SPECTACULARS



















## >>> GOOD vs BAD CREATIVE





## KEEP IT SIMPLE // READABILITY IS ESSENTIAL

## GOOD









## 7 WORDS OR LESS // A GREAT RULE TO DESIGN BY

## GOOD









## POINT OF CONTACT // CHOOSE ONE: PHONE #, WEBSITE OR ADDRESS

#### GOOD









## USE RELEVANT QUALITY IMAGES // LOOK GOOD AND MAKE SENSE

### GOOD







you completed outdoor 201!

# thank you