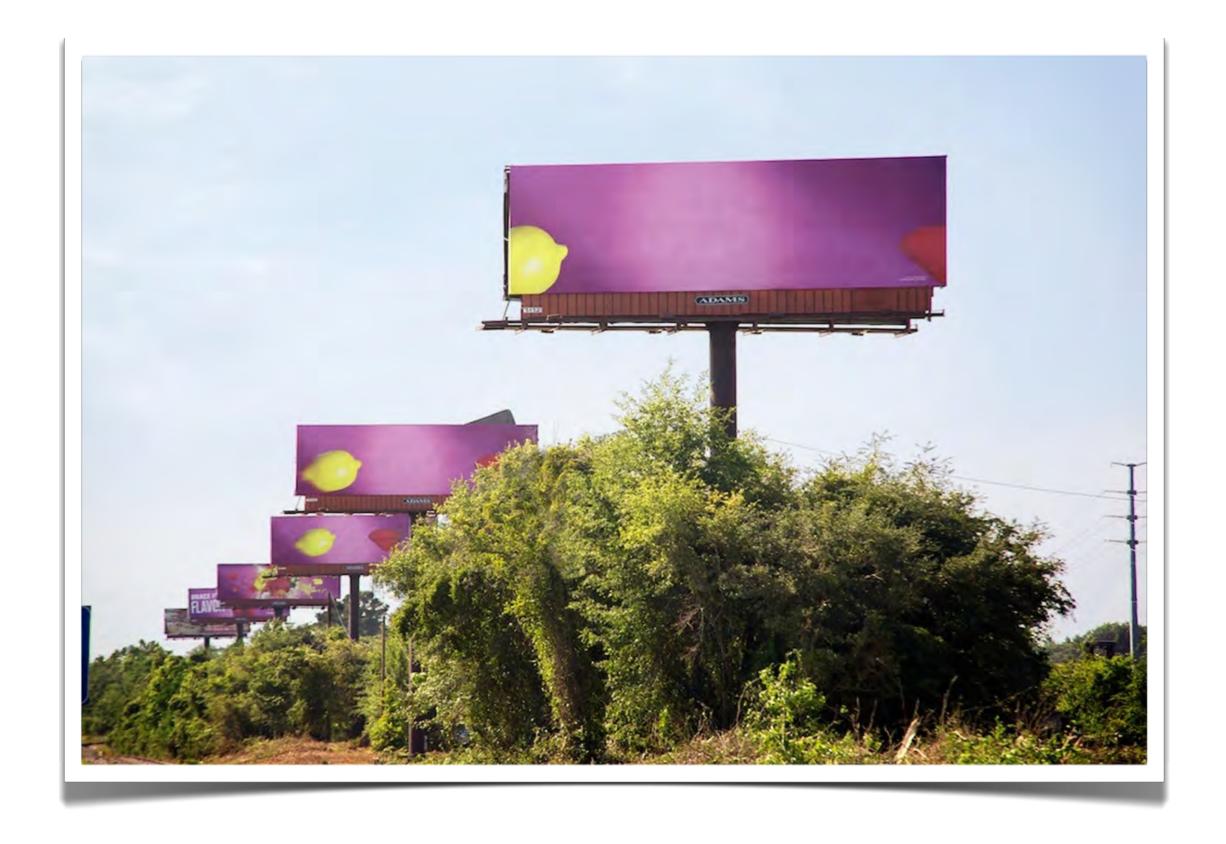

various odd sizes
BACKLIT / mostly 10'5x22'8 and also other sizes

#### outdoor billboard materials:

vinyl / used on our bulletins and reusable eco-flex / lightweight vinyl used on our posters and is not reusable backlit vinyl / semi-transparent vinyl used on our backlits extensions / vinyl applied to plywood that extends beyond the bulletin frame snipes / self-adhesive vinyl to add to existing creative

#### outdoor creative basics:

keep it simple / readability is essential
7 words or less is a good guideline
one point of contact is all you need
use relevant images that are easy to discern



# » EXTENSIONS























### >>> BACKLITS



























## >>> TEASE & REVEAL























## >>> STACKED





















#### >>> CONVERSATION























### » DIGITAL CAPABILITIES























## >>> SPECTACULARS



















## >>> GOOD vs BAD CREATIVE





## KEEP IT SIMPLE // READABILITY IS ESSENTIAL

## GOOD









## 7 WORDS OR LESS // A GREAT RULE TO DESIGN BY

## GOOD









## POINT OF CONTACT // CHOOSE ONE: PHONE #, WEBSITE OR ADDRESS

#### GOOD









## USE RELEVANT QUALITY IMAGES // LOOK GOOD AND MAKE SENSE

### GOOD







you completed outdoor 201!

# thank you