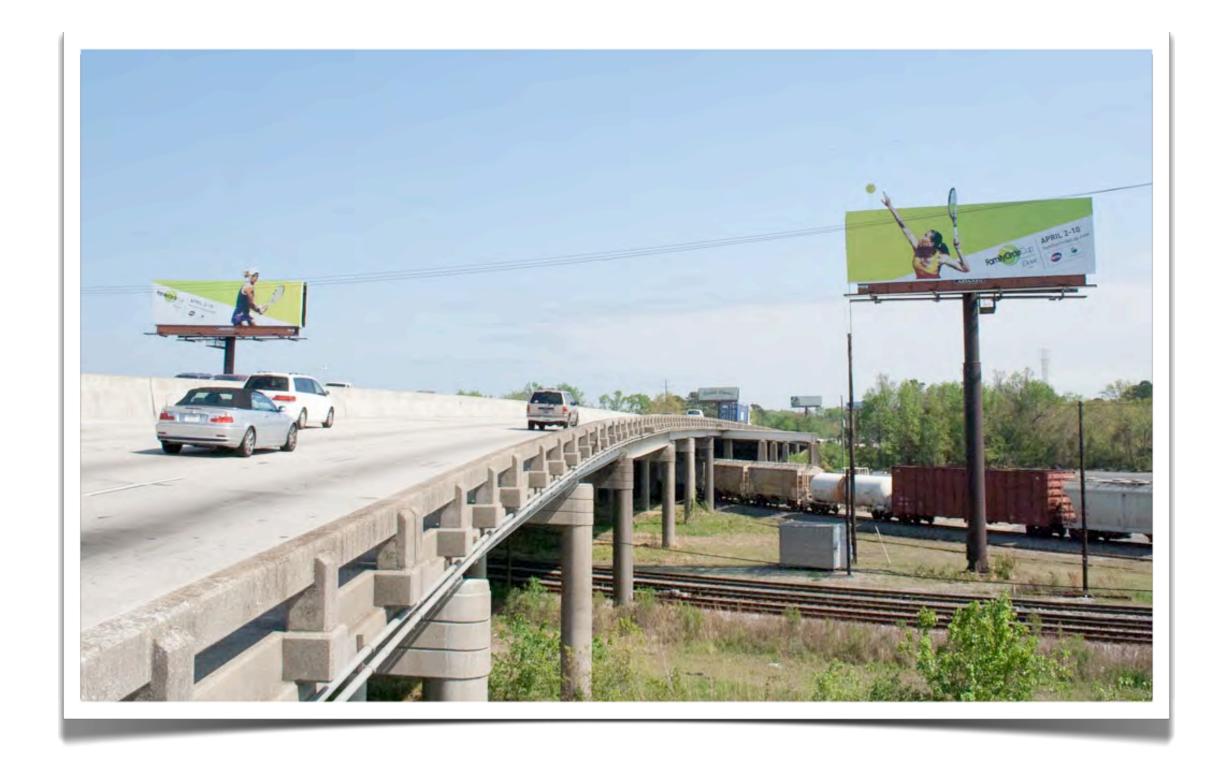

ious odd sizes
BACKLIT / mostly 10'5x22'8 and also other sizes

#### outdoor billboard materials:

vinyl / used on our bulletins and reusable eco-flex / lightweight vinyl used on our posters and is not reusable backlit vinyl / semi-transparent vinyl used on our backlits extensions / vinyl applied to plywood that extends beyond the bulletin frame snipes / self-adhesive vinyl to add to existing creative

#### outdoor creative basics:

keep it simple / readability is essential
7 words or less is a good guideline
one point of contact is all you need
use relevant images that are easy to discern



# » EXTENSIONS























### >>> BACKLITS



























## >>> TEASE & REVEAL























## >>> STACKED





















#### >>> CONVERSATION























### » DIGITAL CAPABILITIES























## >>> SPECTACULARS



















## >>> GOOD vs BAD CREATIVE





## KEEP IT SIMPLE // READABILITY IS ESSENTIAL

## GOOD









## 7 WORDS OR LESS // A GREAT RULE TO DESIGN BY

## GOOD









## POINT OF CONTACT // CHOOSE ONE: PHONE #, WEBSITE OR ADDRESS

#### GOOD









## USE RELEVANT QUALITY IMAGES // LOOK GOOD AND MAKE SENSE

### GOOD







you completed outdoor 201!

# thank you