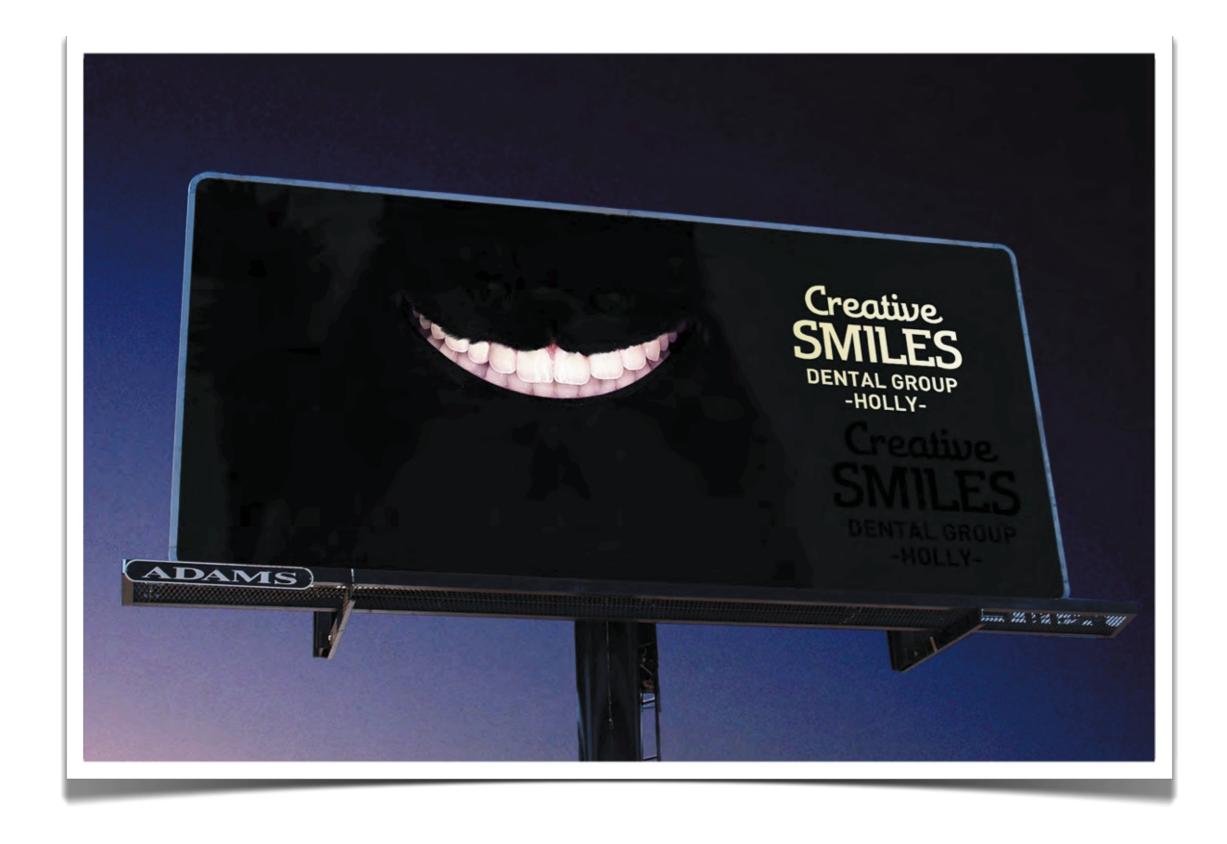

#### **OUTDOOR 101 REFRESHER**

#### outdoor billboard lingo and sizes:

POSTER / 10'5x22'8
BULLETIN / 14'x48', 10'6"x36' and various odd sizes
BACKLIT / mostly 10'5x22'8 and also other sizes

#### outdoor billboard materials:

vinyl / used on our bulletins and reusable eco-flex / lightweight vinyl used on our posters and is not reusable backlit vinyl / semi-transparent vinyl used on our backlits extensions / vinyl applied to plywood that extends beyond the bulletin frame snipes / self-adhesive vinyl to add to existing creative

#### outdoor creative basics:

keep it simple / readability is essential
7 words or less is a good guideline
one point of contact is all you need
use relevant images that are easy to discern



# » EXTENSIONS























### >>> BACKLITS



























## >>> TEASE & REVEAL























## >>> STACKED





















#### >>> CONVERSATION























### » DIGITAL CAPABILITIES























## >>> SPECTACULARS



















## >>> GOOD vs BAD CREATIVE





## KEEP IT SIMPLE // READABILITY IS ESSENTIAL

## GOOD









## 7 WORDS OR LESS // A GREAT RULE TO DESIGN BY

## GOOD









## POINT OF CONTACT // CHOOSE ONE: PHONE #, WEBSITE OR ADDRESS

#### GOOD









## USE RELEVANT QUALITY IMAGES // LOOK GOOD AND MAKE SENSE

### GOOD







you completed outdoor 201!

# thank you