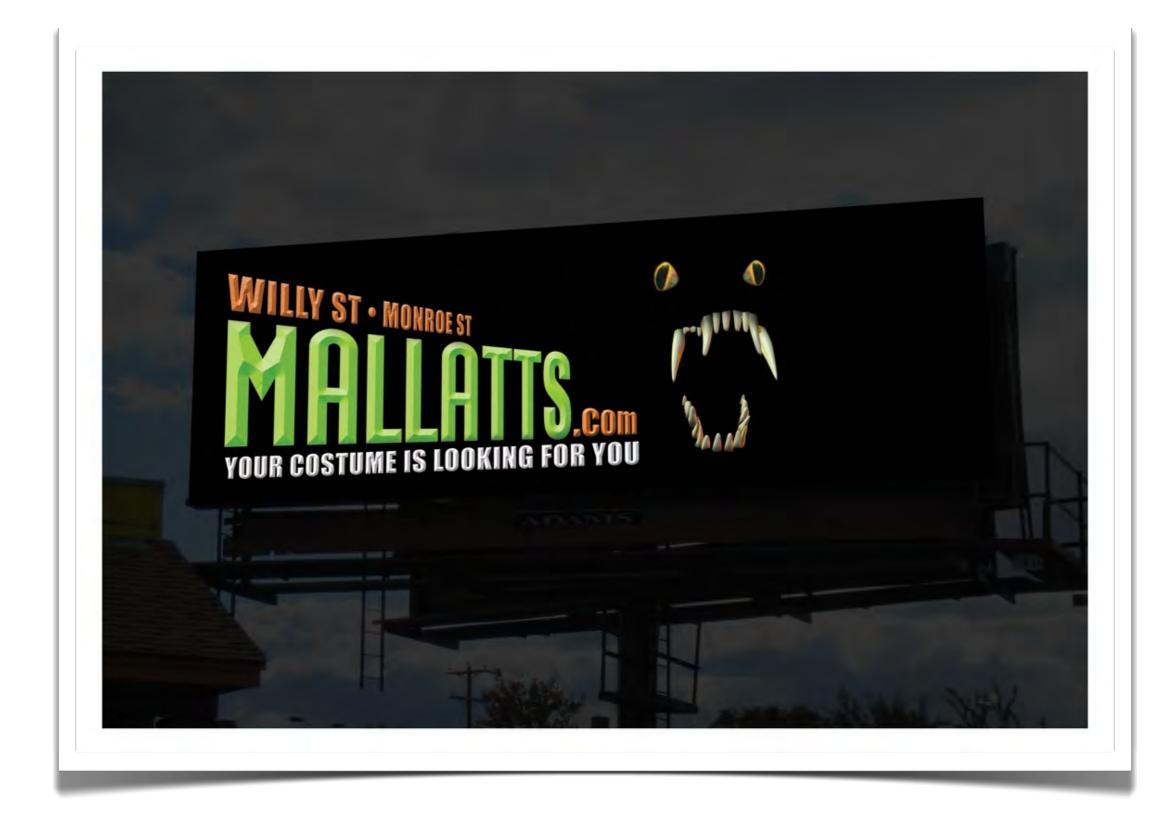

OUTDOOR 101 REFRESHER**

#### outdoor billboard lingo and sizes:

POSTER / 10'5x22'8
BULLETIN / 14'x48', 10'6"x36' and various odd sizes
BACKLIT / mostly 10'5x22'8 and also other sizes

#### outdoor billboard materials:

vinyl / used on our bulletins and reusable eco-flex / lightweight vinyl used on our posters and is not reusable backlit vinyl / semi-transparent vinyl used on our backlits extensions / vinyl applied to plywood that extends beyond the bulletin frame snipes / self-adhesive vinyl to add to existing creative

#### outdoor creative basics:

keep it simple / readability is essential
7 words or less is a good guideline
one point of contact is all you need
use relevant images that are easy to discern



# » EXTENSIONS























### >>> BACKLITS



























## >>> TEASE & REVEAL























## >>> STACKED





















#### >>> CONVERSATION























### » DIGITAL CAPABILITIES























## >>> SPECTACULARS



















## >>> GOOD vs BAD CREATIVE





## KEEP IT SIMPLE // READABILITY IS ESSENTIAL

## GOOD









## 7 WORDS OR LESS // A GREAT RULE TO DESIGN BY

## GOOD









## POINT OF CONTACT // CHOOSE ONE: PHONE #, WEBSITE OR ADDRESS

#### GOOD









## USE RELEVANT QUALITY IMAGES // LOOK GOOD AND MAKE SENSE

### GOOD







you completed outdoor 201!

# thank you