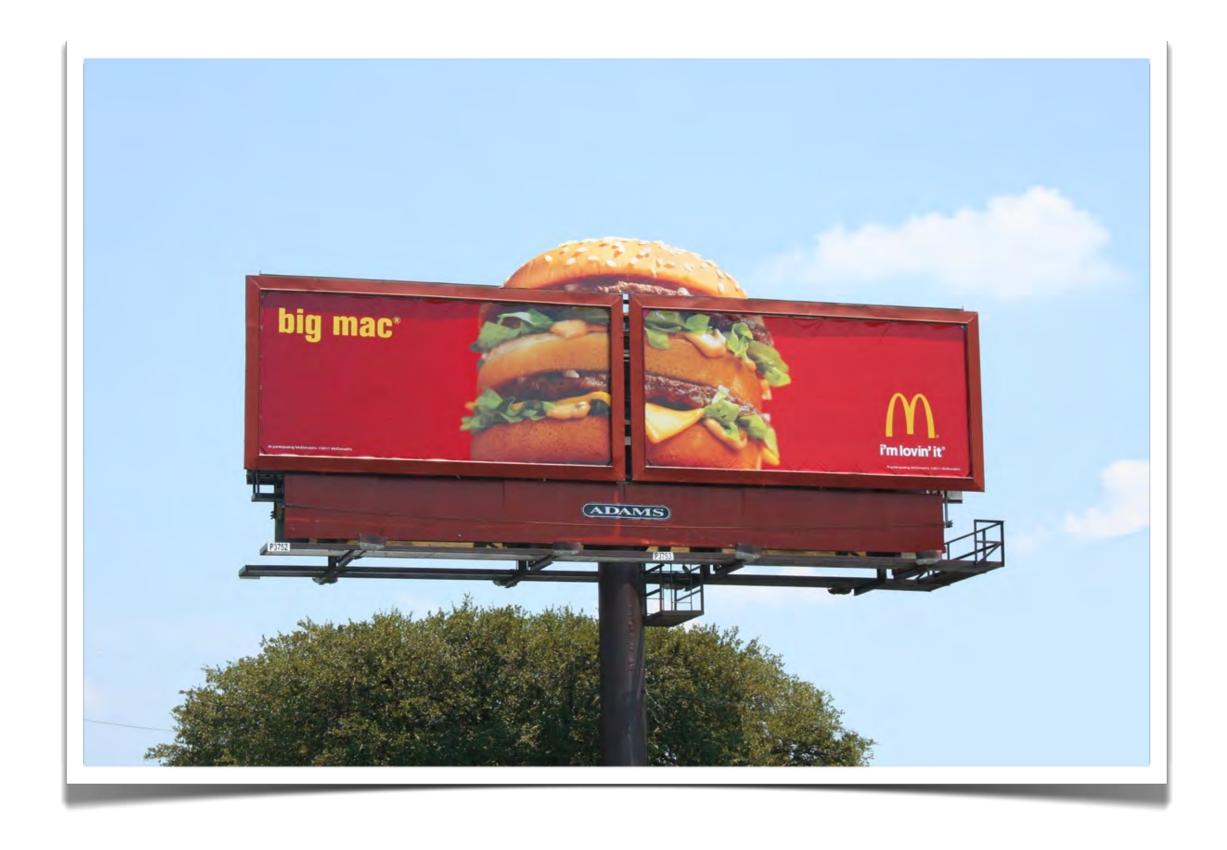

2'8
BULLETIN / 14'x48', 10'6"x36' and various odd sizes
BACKLIT / mostly 10'5x22'8 and also other sizes

#### outdoor billboard materials:

vinyl / used on our bulletins and reusable eco-flex / lightweight vinyl used on our posters and is not reusable backlit vinyl / semi-transparent vinyl used on our backlits extensions / vinyl applied to plywood that extends beyond the bulletin frame snipes / self-adhesive vinyl to add to existing creative

#### outdoor creative basics:

keep it simple / readability is essential
7 words or less is a good guideline
one point of contact is all you need
use relevant images that are easy to discern



# » EXTENSIONS























### >>> BACKLITS



























## >>> TEASE & REVEAL























## >>> STACKED





















#### >>> CONVERSATION























### » DIGITAL CAPABILITIES























## >>> SPECTACULARS



















## >>> GOOD vs BAD CREATIVE





## KEEP IT SIMPLE // READABILITY IS ESSENTIAL

## GOOD









## 7 WORDS OR LESS // A GREAT RULE TO DESIGN BY

## GOOD









## POINT OF CONTACT // CHOOSE ONE: PHONE #, WEBSITE OR ADDRESS

#### GOOD









## USE RELEVANT QUALITY IMAGES // LOOK GOOD AND MAKE SENSE

### GOOD







you completed outdoor 201!

# thank you