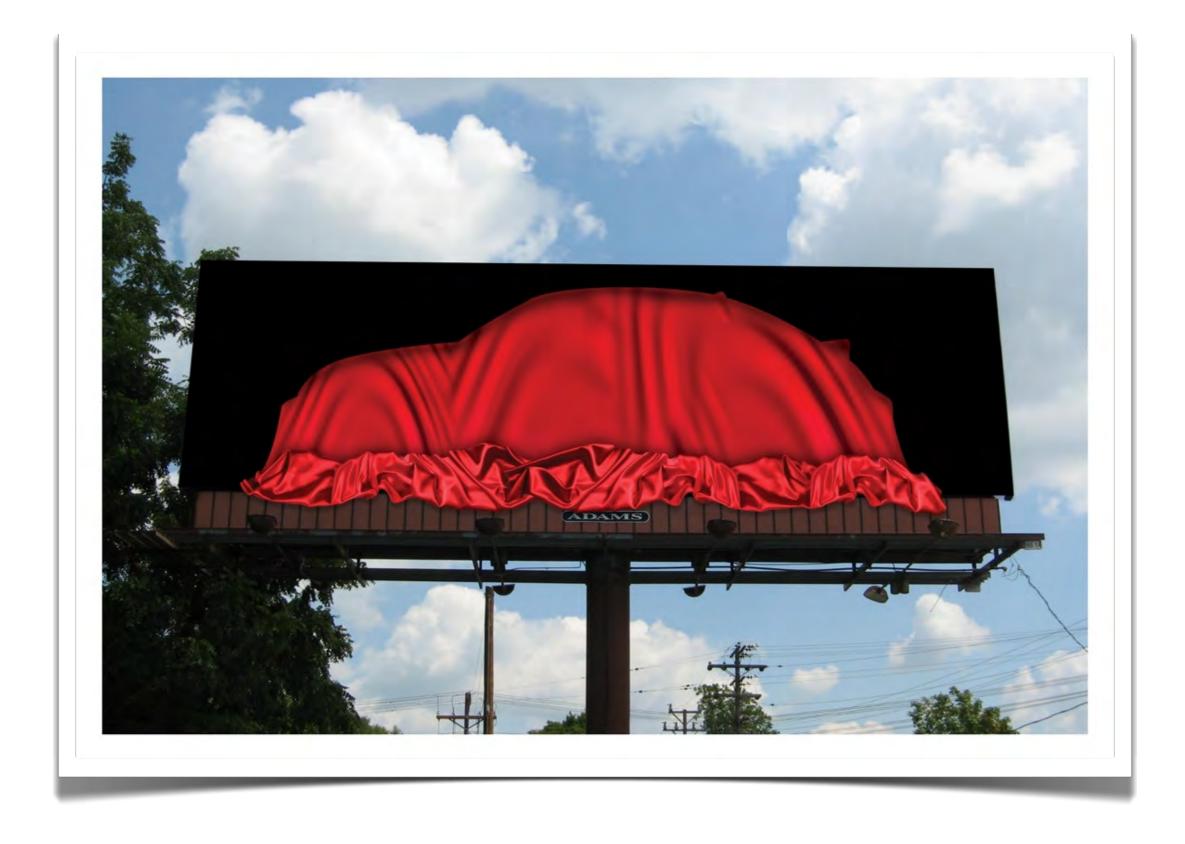

lboard lingo and sizes:

POSTER / 10'5x22'8
BULLETIN / 14'x48', 10'6"x36' and various odd sizes
BACKLIT / mostly 10'5x22'8 and also other sizes

#### outdoor billboard materials:

vinyl / used on our bulletins and reusable eco-flex / lightweight vinyl used on our posters and is not reusable backlit vinyl / semi-transparent vinyl used on our backlits extensions / vinyl applied to plywood that extends beyond the bulletin frame snipes / self-adhesive vinyl to add to existing creative

#### outdoor creative basics:

keep it simple / readability is essential
7 words or less is a good guideline
one point of contact is all you need
use relevant images that are easy to discern



# » EXTENSIONS























### >>> BACKLITS



























## >>> TEASE & REVEAL























## >>> STACKED





















#### >>> CONVERSATION























### » DIGITAL CAPABILITIES























## >>> SPECTACULARS



















## >>> GOOD vs BAD CREATIVE





## KEEP IT SIMPLE // READABILITY IS ESSENTIAL

## GOOD









## 7 WORDS OR LESS // A GREAT RULE TO DESIGN BY

## GOOD









## POINT OF CONTACT // CHOOSE ONE: PHONE #, WEBSITE OR ADDRESS

#### GOOD









## USE RELEVANT QUALITY IMAGES // LOOK GOOD AND MAKE SENSE

### GOOD







you completed outdoor 201!

# thank you