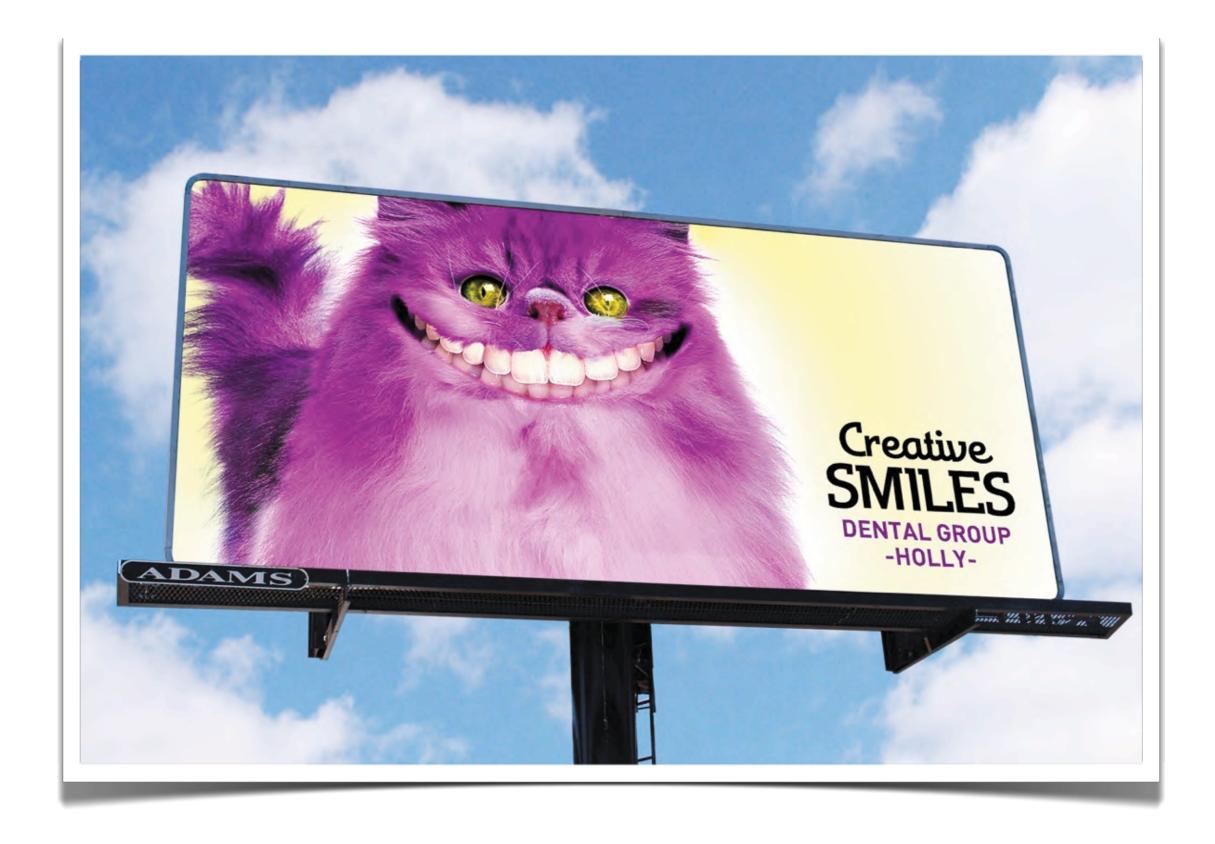

#### **OUTDOOR 101 REFRESHER**

#### outdoor billboard lingo and sizes:

POSTER / 10'5x22'8
BULLETIN / 14'x48', 10'6"x36' and various odd sizes
BACKLIT / mostly 10'5x22'8 and also other sizes

#### outdoor billboard materials:

vinyl / used on our bulletins and reusable eco-flex / lightweight vinyl used on our posters and is not reusable backlit vinyl / semi-transparent vinyl used on our backlits extensions / vinyl applied to plywood that extends beyond the bulletin frame snipes / self-adhesive vinyl to add to existing creative

#### outdoor creative basics:

keep it simple / readability is essential
7 words or less is a good guideline
one point of contact is all you need
use relevant images that are easy to discern



# » EXTENSIONS























### >>> BACKLITS



























## >>> TEASE & REVEAL























## >>> STACKED





















#### >>> CONVERSATION























### » DIGITAL CAPABILITIES























## >>> SPECTACULARS



















## >>> GOOD vs BAD CREATIVE





## KEEP IT SIMPLE // READABILITY IS ESSENTIAL

## GOOD









## 7 WORDS OR LESS // A GREAT RULE TO DESIGN BY

## GOOD









## POINT OF CONTACT // CHOOSE ONE: PHONE #, WEBSITE OR ADDRESS

#### GOOD









## USE RELEVANT QUALITY IMAGES // LOOK GOOD AND MAKE SENSE

### GOOD







you completed outdoor 201!

# thank you