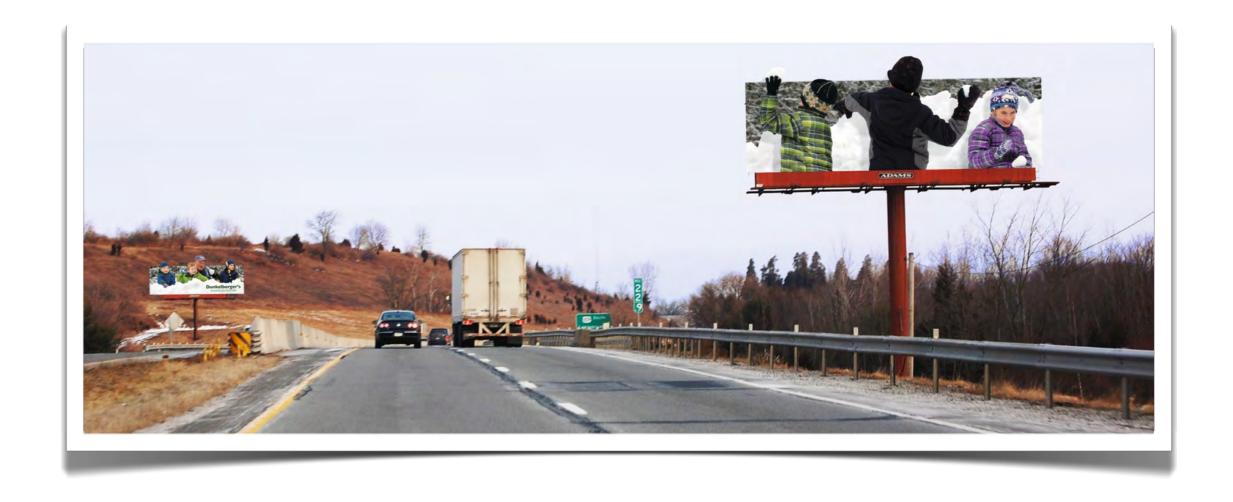

and various odd sizes
BACKLIT / mostly 10'5x22'8 and also other sizes

#### outdoor billboard materials:

vinyl / used on our bulletins and reusable eco-flex / lightweight vinyl used on our posters and is not reusable backlit vinyl / semi-transparent vinyl used on our backlits extensions / vinyl applied to plywood that extends beyond the bulletin frame snipes / self-adhesive vinyl to add to existing creative

#### outdoor creative basics:

keep it simple / readability is essential
7 words or less is a good guideline
one point of contact is all you need
use relevant images that are easy to discern



# » EXTENSIONS























### >>> BACKLITS



























## >>> TEASE & REVEAL























## >>> STACKED





















#### >>> CONVERSATION























### » DIGITAL CAPABILITIES























## >>> SPECTACULARS



















## >>> GOOD vs BAD CREATIVE





## KEEP IT SIMPLE // READABILITY IS ESSENTIAL

## GOOD









## 7 WORDS OR LESS // A GREAT RULE TO DESIGN BY

## GOOD









## POINT OF CONTACT // CHOOSE ONE: PHONE #, WEBSITE OR ADDRESS

#### GOOD









## USE RELEVANT QUALITY IMAGES // LOOK GOOD AND MAKE SENSE

### GOOD







you completed outdoor 201!

# thank you