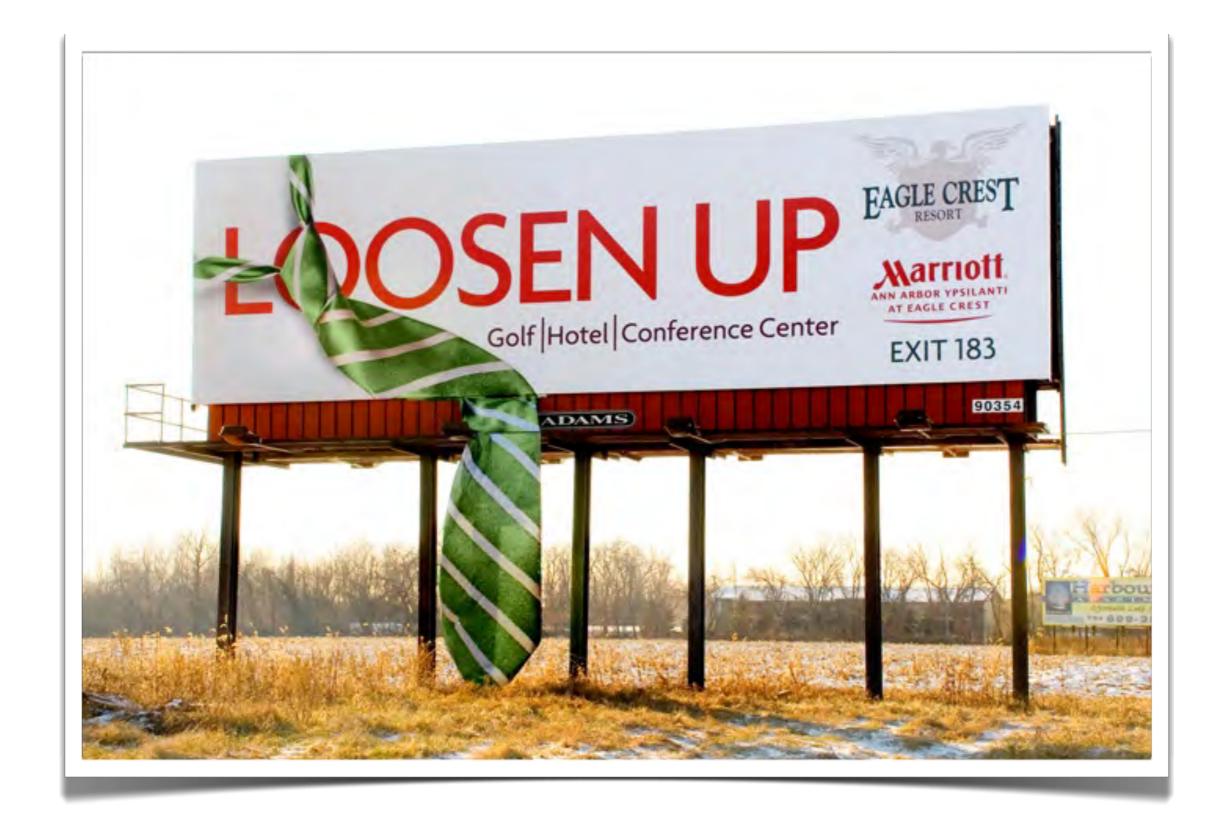

als:

vinyl / used on our bulletins and reusable eco-flex / lightweight vinyl used on our posters and is not reusable backlit vinyl / semi-transparent vinyl used on our backlits extensions / vinyl applied to plywood that extends beyond the bulletin frame snipes / self-adhesive vinyl to add to existing creative

#### outdoor creative basics:

keep it simple / readability is essential
7 words or less is a good guideline
one point of contact is all you need
use relevant images that are easy to discern



# » EXTENSIONS























### >>> BACKLITS



























## >>> TEASE & REVEAL























## >>> STACKED





















#### >>> CONVERSATION























### » DIGITAL CAPABILITIES























## >>> SPECTACULARS



















## >>> GOOD vs BAD CREATIVE





## KEEP IT SIMPLE // READABILITY IS ESSENTIAL

## GOOD









## 7 WORDS OR LESS // A GREAT RULE TO DESIGN BY

## GOOD









## POINT OF CONTACT // CHOOSE ONE: PHONE #, WEBSITE OR ADDRESS

#### GOOD









## USE RELEVANT QUALITY IMAGES // LOOK GOOD AND MAKE SENSE

### GOOD







you completed outdoor 201!

# thank you