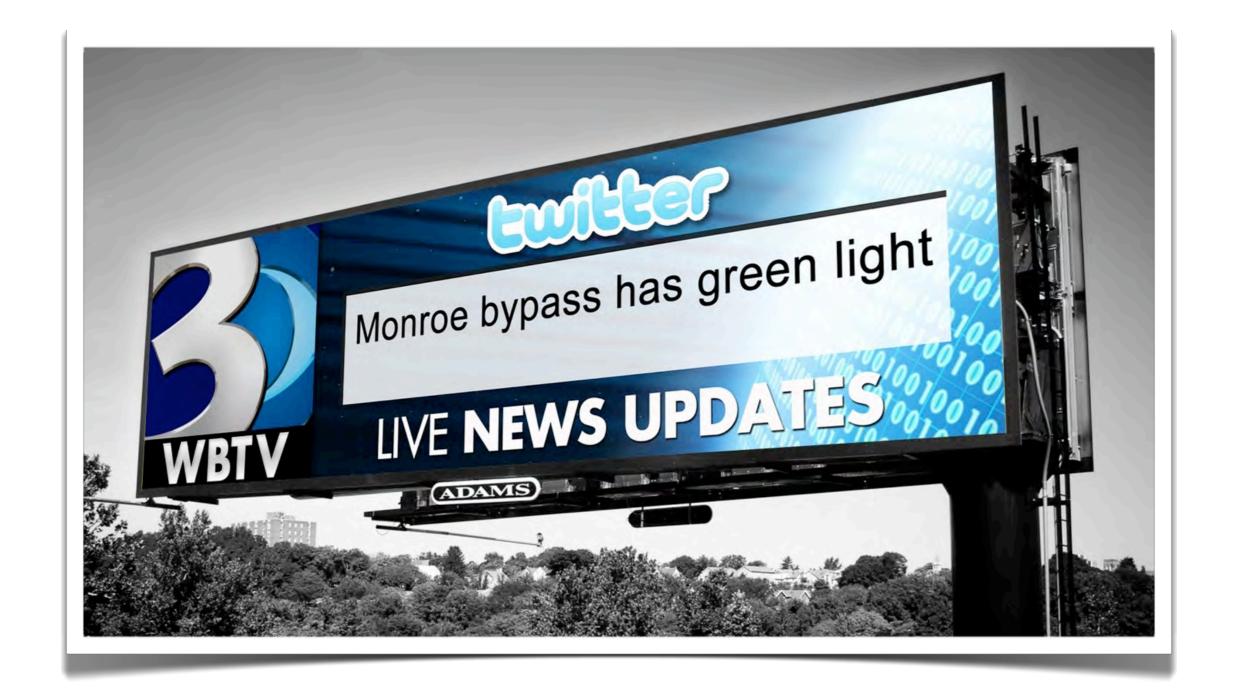

and also other sizes

#### outdoor billboard materials:

vinyl / used on our bulletins and reusable eco-flex / lightweight vinyl used on our posters and is not reusable backlit vinyl / semi-transparent vinyl used on our backlits extensions / vinyl applied to plywood that extends beyond the bulletin frame snipes / self-adhesive vinyl to add to existing creative

#### outdoor creative basics:

keep it simple / readability is essential
7 words or less is a good guideline
one point of contact is all you need
use relevant images that are easy to discern



# » EXTENSIONS























### >>> BACKLITS



























## >>> TEASE & REVEAL























## >>> STACKED





















#### >>> CONVERSATION























### » DIGITAL CAPABILITIES























## >>> SPECTACULARS



















## >>> GOOD vs BAD CREATIVE





## KEEP IT SIMPLE // READABILITY IS ESSENTIAL

## GOOD









## 7 WORDS OR LESS // A GREAT RULE TO DESIGN BY

## GOOD









## POINT OF CONTACT // CHOOSE ONE: PHONE #, WEBSITE OR ADDRESS

#### GOOD









## USE RELEVANT QUALITY IMAGES // LOOK GOOD AND MAKE SENSE

### GOOD







you completed outdoor 201!

# thank you