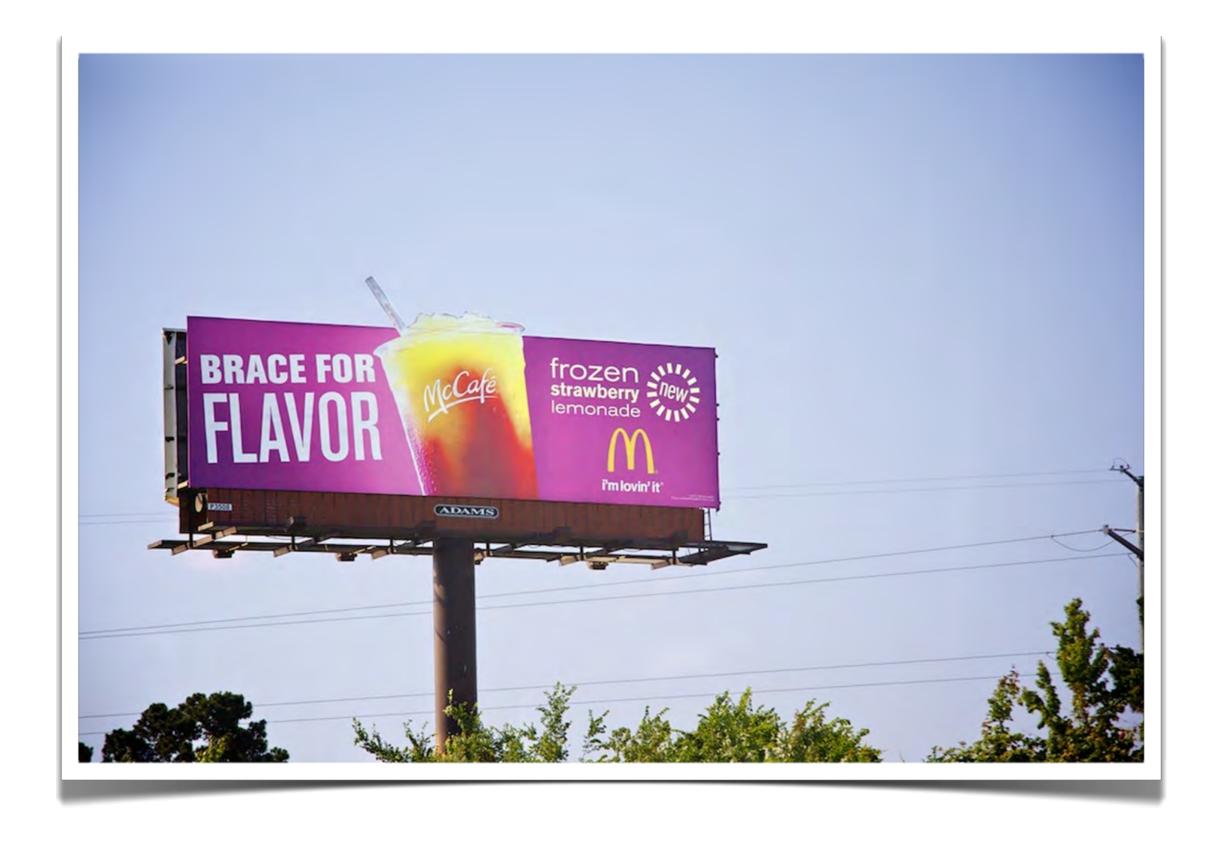

#### **OUTDOOR 101 REFRESHER**

#### outdoor billboard lingo and sizes:

POSTER / 10'5x22'8
BULLETIN / 14'x48', 10'6"x36' and various odd sizes
BACKLIT / mostly 10'5x22'8 and also other sizes

#### outdoor billboard materials:

vinyl / used on our bulletins and reusable eco-flex / lightweight vinyl used on our posters and is not reusable backlit vinyl / semi-transparent vinyl used on our backlits extensions / vinyl applied to plywood that extends beyond the bulletin frame snipes / self-adhesive vinyl to add to existing creative

#### outdoor creative basics:

keep it simple / readability is essential
7 words or less is a good guideline
one point of contact is all you need
use relevant images that are easy to discern



# » EXTENSIONS























### >>> BACKLITS



























## >>> TEASE & REVEAL























## >>> STACKED





















#### >>> CONVERSATION























### » DIGITAL CAPABILITIES























## >>> SPECTACULARS



















## >>> GOOD vs BAD CREATIVE





## KEEP IT SIMPLE // READABILITY IS ESSENTIAL

## GOOD









## 7 WORDS OR LESS // A GREAT RULE TO DESIGN BY

## GOOD









## POINT OF CONTACT // CHOOSE ONE: PHONE #, WEBSITE OR ADDRESS

#### GOOD









## USE RELEVANT QUALITY IMAGES // LOOK GOOD AND MAKE SENSE

### GOOD







you completed outdoor 201!

# thank you