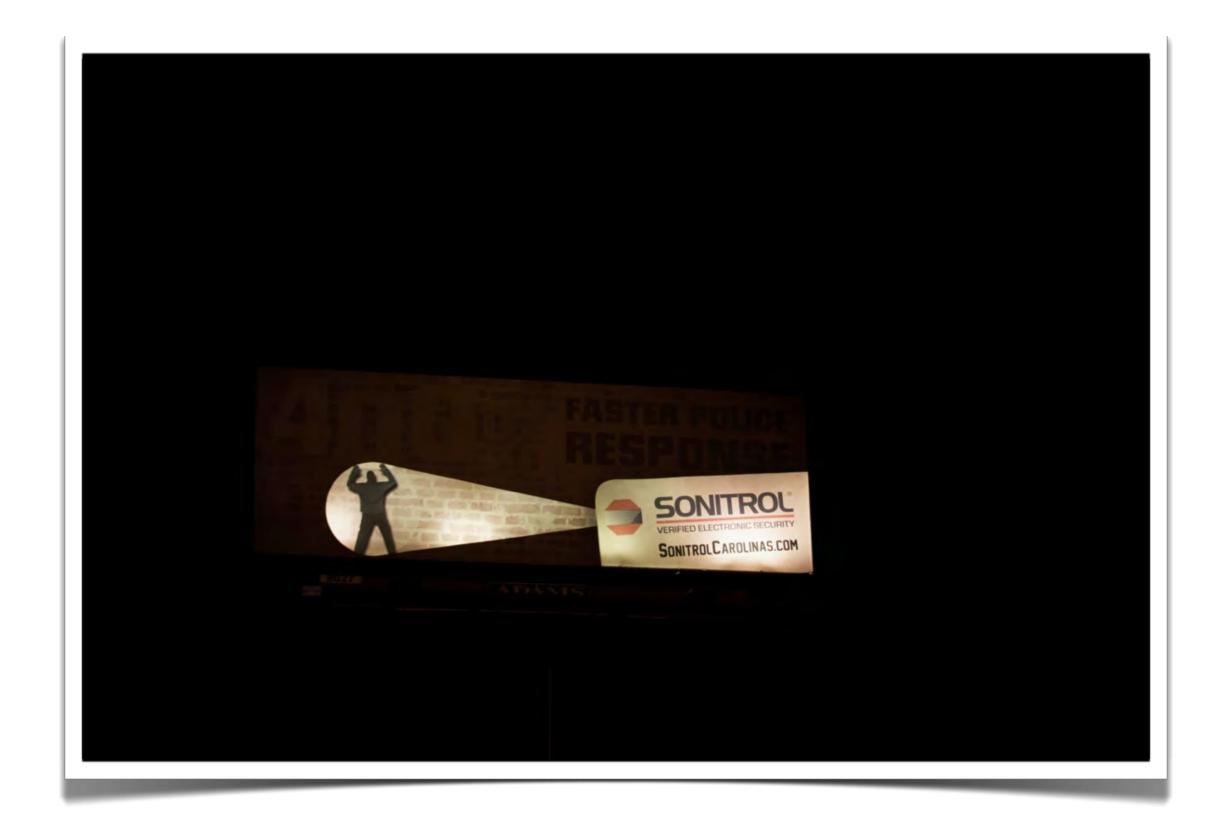

#### **OUTDOOR 101 REFRESHER**

#### outdoor billboard lingo and sizes:

POSTER / 10'5x22'8
BULLETIN / 14'x48', 10'6"x36' and various odd sizes
BACKLIT / mostly 10'5x22'8 and also other sizes

#### outdoor billboard materials:

vinyl / used on our bulletins and reusable eco-flex / lightweight vinyl used on our posters and is not reusable backlit vinyl / semi-transparent vinyl used on our backlits extensions / vinyl applied to plywood that extends beyond the bulletin frame snipes / self-adhesive vinyl to add to existing creative

#### outdoor creative basics:

keep it simple / readability is essential
7 words or less is a good guideline
one point of contact is all you need
use relevant images that are easy to discern



# » EXTENSIONS























### >>> BACKLITS



























## >>> TEASE & REVEAL























## >>> STACKED





















#### >>> CONVERSATION























### » DIGITAL CAPABILITIES























## >>> SPECTACULARS



















## >>> GOOD vs BAD CREATIVE





## KEEP IT SIMPLE // READABILITY IS ESSENTIAL

## GOOD









## 7 WORDS OR LESS // A GREAT RULE TO DESIGN BY

## GOOD









## POINT OF CONTACT // CHOOSE ONE: PHONE #, WEBSITE OR ADDRESS

#### GOOD









## USE RELEVANT QUALITY IMAGES // LOOK GOOD AND MAKE SENSE

### GOOD







you completed outdoor 201!

# thank you