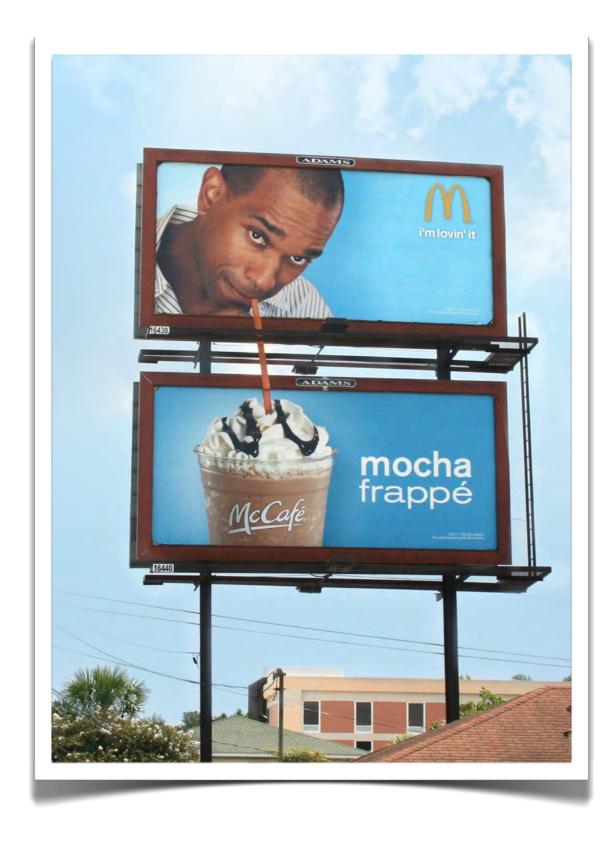

R / 10'5x22'8
BULLETIN / 14'x48', 10'6"x36' and various odd sizes
BACKLIT / mostly 10'5x22'8 and also other sizes

#### outdoor billboard materials:

vinyl / used on our bulletins and reusable eco-flex / lightweight vinyl used on our posters and is not reusable backlit vinyl / semi-transparent vinyl used on our backlits extensions / vinyl applied to plywood that extends beyond the bulletin frame snipes / self-adhesive vinyl to add to existing creative

#### outdoor creative basics:

keep it simple / readability is essential
7 words or less is a good guideline
one point of contact is all you need
use relevant images that are easy to discern



# » EXTENSIONS























### >>> BACKLITS



























## >>> TEASE & REVEAL























## >>> STACKED





















#### >>> CONVERSATION























### » DIGITAL CAPABILITIES























## >>> SPECTACULARS



















## >>> GOOD vs BAD CREATIVE





## KEEP IT SIMPLE // READABILITY IS ESSENTIAL

## GOOD









## 7 WORDS OR LESS // A GREAT RULE TO DESIGN BY

## GOOD









## POINT OF CONTACT // CHOOSE ONE: PHONE #, WEBSITE OR ADDRESS

#### GOOD









## USE RELEVANT QUALITY IMAGES // LOOK GOOD AND MAKE SENSE

### GOOD







you completed outdoor 201!

# thank you