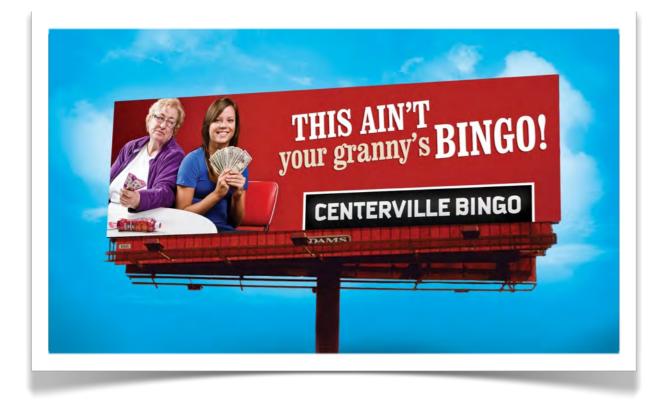

tdoor creative basics:

keep it simple / readability is essential
7 words or less is a good guideline
one point of contact is all you need
use relevant images that are easy to discern



# » EXTENSIONS























### >>> BACKLITS



























## >>> TEASE & REVEAL























## >>> STACKED





















#### >>> CONVERSATION























### » DIGITAL CAPABILITIES























## >>> SPECTACULARS



















## >>> GOOD vs BAD CREATIVE





## KEEP IT SIMPLE // READABILITY IS ESSENTIAL

## GOOD









## 7 WORDS OR LESS // A GREAT RULE TO DESIGN BY

## GOOD









## POINT OF CONTACT // CHOOSE ONE: PHONE #, WEBSITE OR ADDRESS

#### GOOD









## USE RELEVANT QUALITY IMAGES // LOOK GOOD AND MAKE SENSE

### GOOD







you completed outdoor 201!

# thank you