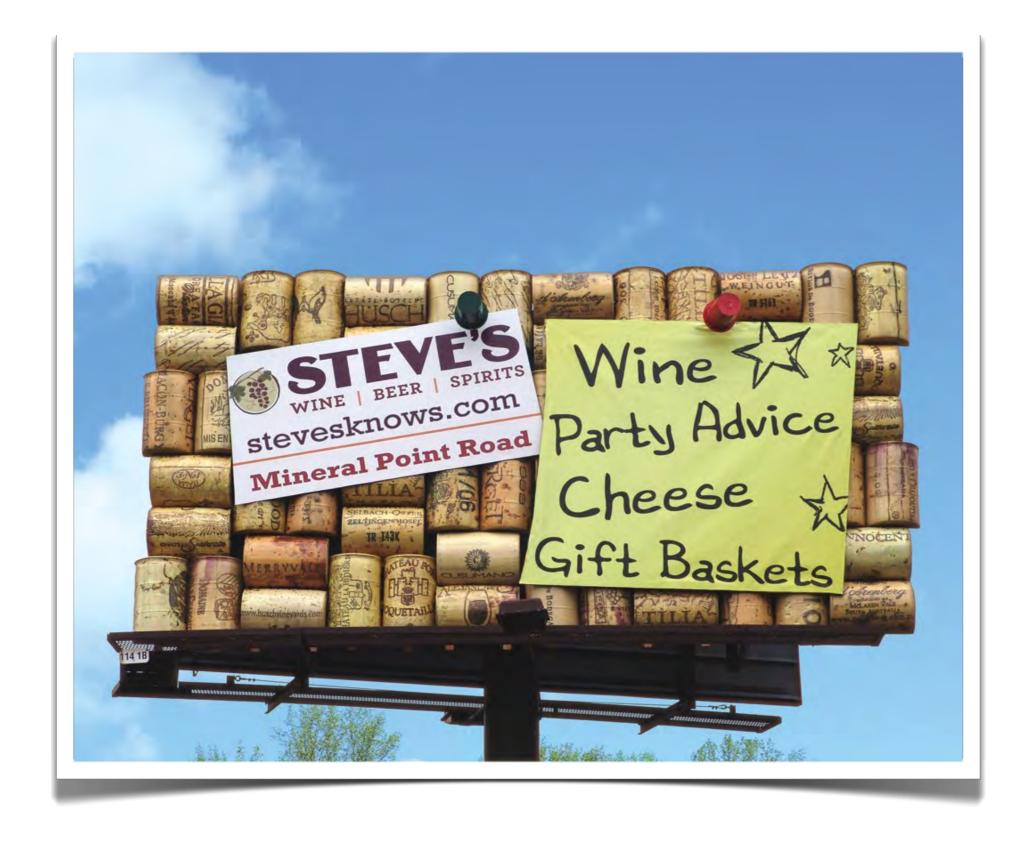

d materials:

vinyl / used on our bulletins and reusable eco-flex / lightweight vinyl used on our posters and is not reusable backlit vinyl / semi-transparent vinyl used on our backlits extensions / vinyl applied to plywood that extends beyond the bulletin frame snipes / self-adhesive vinyl to add to existing creative

#### outdoor creative basics:

keep it simple / readability is essential
7 words or less is a good guideline
one point of contact is all you need
use relevant images that are easy to discern



# » EXTENSIONS























### >>> BACKLITS



























## >>> TEASE & REVEAL























## >>> STACKED





















#### >>> CONVERSATION























### » DIGITAL CAPABILITIES























## >>> SPECTACULARS



















## >>> GOOD vs BAD CREATIVE





## KEEP IT SIMPLE // READABILITY IS ESSENTIAL

## GOOD









## 7 WORDS OR LESS // A GREAT RULE TO DESIGN BY

## GOOD









## POINT OF CONTACT // CHOOSE ONE: PHONE #, WEBSITE OR ADDRESS

#### GOOD









## USE RELEVANT QUALITY IMAGES // LOOK GOOD AND MAKE SENSE

### GOOD







you completed outdoor 201!

# thank you