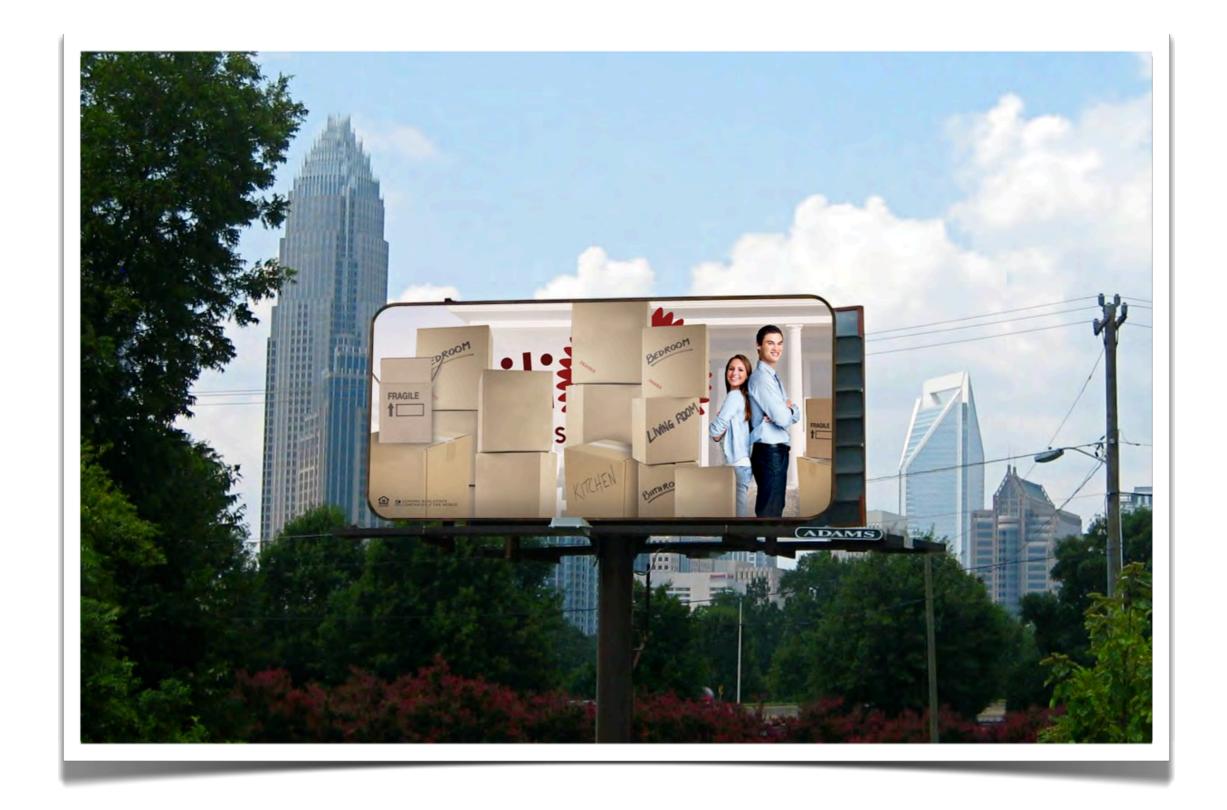

outdoor billboard lingo and sizes:

POSTER / 10'5x22'8
BULLETIN / 14'x48', 10'6"x36' and various odd sizes
BACKLIT / mostly 10'5x22'8 and also other sizes

#### outdoor billboard materials:

vinyl / used on our bulletins and reusable eco-flex / lightweight vinyl used on our posters and is not reusable backlit vinyl / semi-transparent vinyl used on our backlits extensions / vinyl applied to plywood that extends beyond the bulletin frame snipes / self-adhesive vinyl to add to existing creative

#### outdoor creative basics:

keep it simple / readability is essential
7 words or less is a good guideline
one point of contact is all you need
use relevant images that are easy to discern



# » EXTENSIONS























### >>> BACKLITS



























## >>> TEASE & REVEAL























## >>> STACKED





















#### >>> CONVERSATION























### » DIGITAL CAPABILITIES























## >>> SPECTACULARS



















## >>> GOOD vs BAD CREATIVE





## KEEP IT SIMPLE // READABILITY IS ESSENTIAL

## GOOD









## 7 WORDS OR LESS // A GREAT RULE TO DESIGN BY

## GOOD









## POINT OF CONTACT // CHOOSE ONE: PHONE #, WEBSITE OR ADDRESS

#### GOOD









## USE RELEVANT QUALITY IMAGES // LOOK GOOD AND MAKE SENSE

### GOOD







you completed outdoor 201!

# thank you