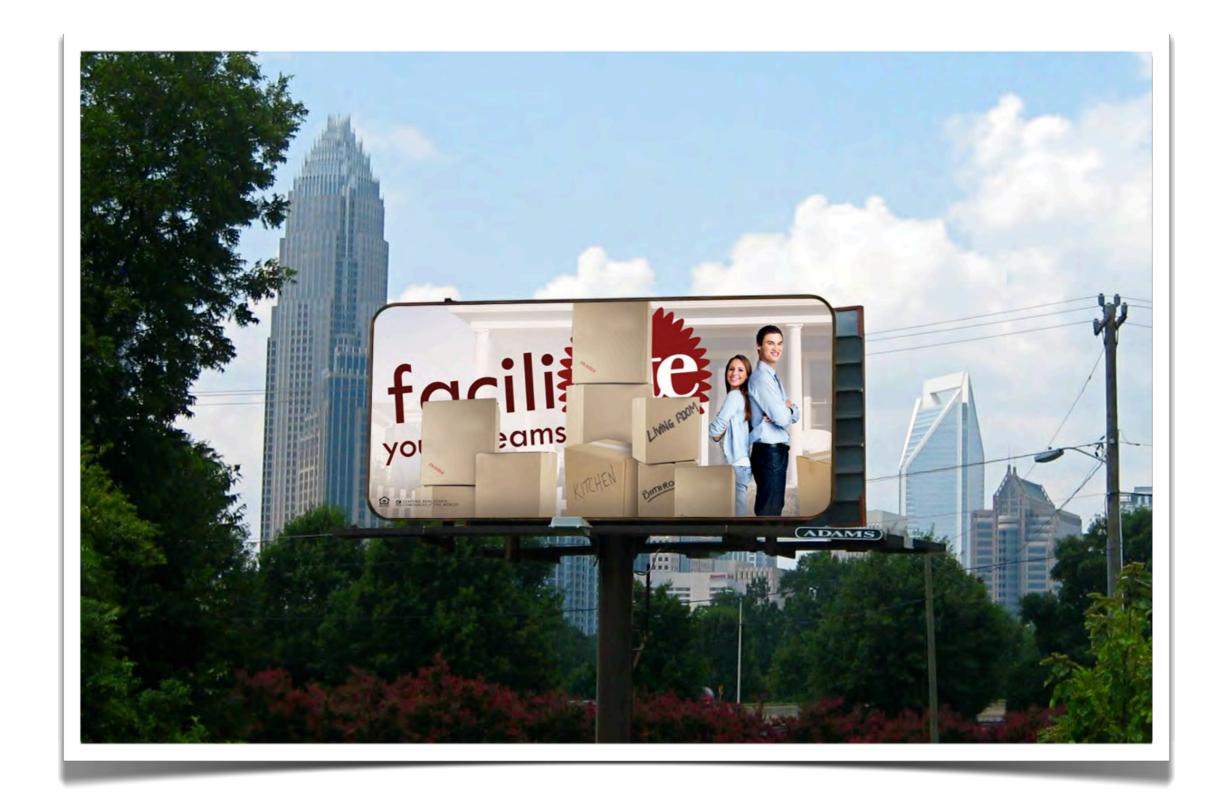

door billboard lingo and sizes:

POSTER / 10'5x22'8
BULLETIN / 14'x48', 10'6"x36' and various odd sizes
BACKLIT / mostly 10'5x22'8 and also other sizes

#### outdoor billboard materials:

vinyl / used on our bulletins and reusable eco-flex / lightweight vinyl used on our posters and is not reusable backlit vinyl / semi-transparent vinyl used on our backlits extensions / vinyl applied to plywood that extends beyond the bulletin frame snipes / self-adhesive vinyl to add to existing creative

#### outdoor creative basics:

keep it simple / readability is essential
7 words or less is a good guideline
one point of contact is all you need
use relevant images that are easy to discern



# » EXTENSIONS























### >>> BACKLITS



























## >>> TEASE & REVEAL























## >>> STACKED





















#### >>> CONVERSATION























### » DIGITAL CAPABILITIES























## >>> SPECTACULARS



















## >>> GOOD vs BAD CREATIVE





## KEEP IT SIMPLE // READABILITY IS ESSENTIAL

## GOOD









## 7 WORDS OR LESS // A GREAT RULE TO DESIGN BY

## GOOD









## POINT OF CONTACT // CHOOSE ONE: PHONE #, WEBSITE OR ADDRESS

#### GOOD









## USE RELEVANT QUALITY IMAGES // LOOK GOOD AND MAKE SENSE

### GOOD







you completed outdoor 201!

# thank you