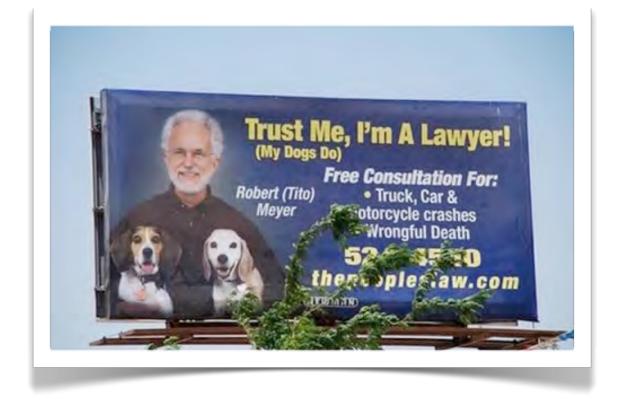

oor creative basics:

keep it simple / readability is essential
7 words or less is a good guideline
one point of contact is all you need
use relevant images that are easy to discern



# » EXTENSIONS























### >>> BACKLITS



























## >>> TEASE & REVEAL























## >>> STACKED





















#### >>> CONVERSATION























### » DIGITAL CAPABILITIES























## >>> SPECTACULARS



















## >>> GOOD vs BAD CREATIVE





## KEEP IT SIMPLE // READABILITY IS ESSENTIAL

## GOOD









## 7 WORDS OR LESS // A GREAT RULE TO DESIGN BY

## GOOD









## POINT OF CONTACT // CHOOSE ONE: PHONE #, WEBSITE OR ADDRESS

#### GOOD









## USE RELEVANT QUALITY IMAGES // LOOK GOOD AND MAKE SENSE

### GOOD







you completed outdoor 201!

# thank you