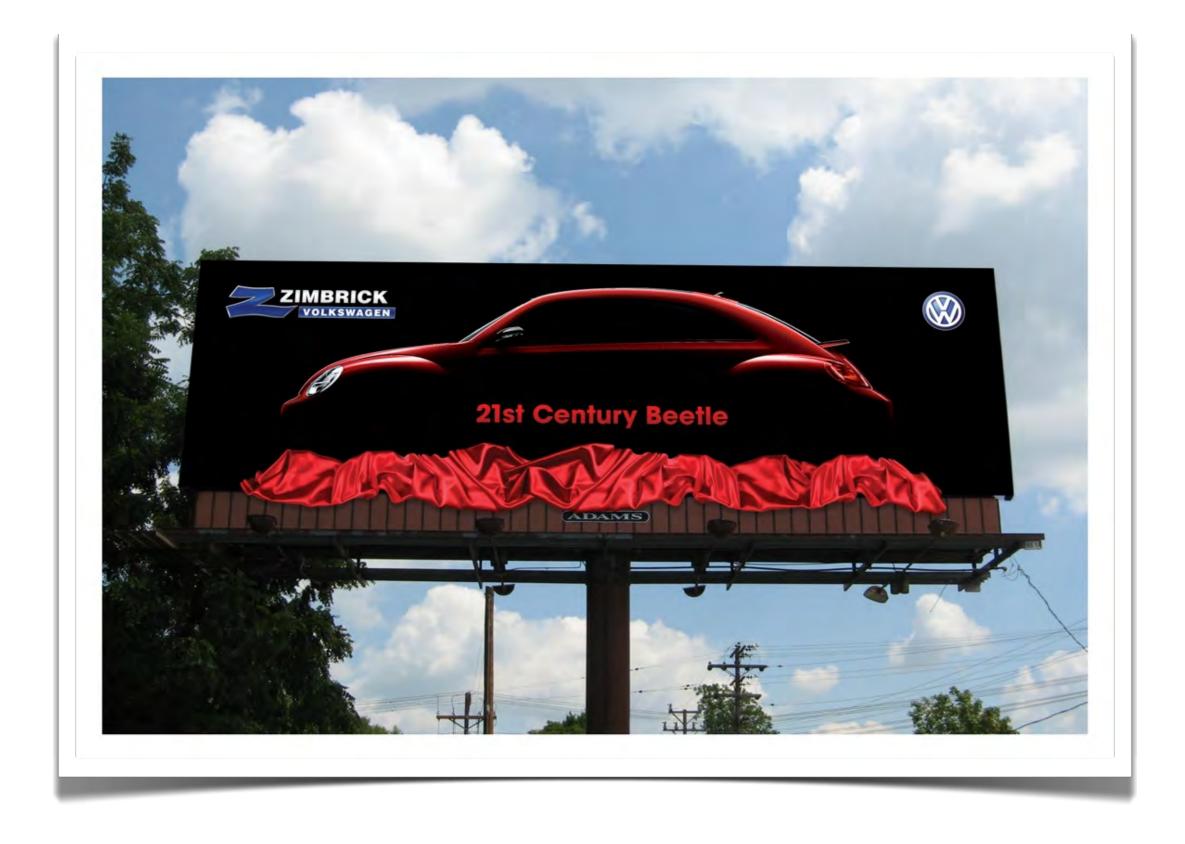

rd lingo and sizes:

POSTER / 10'5x22'8
BULLETIN / 14'x48', 10'6"x36' and various odd sizes
BACKLIT / mostly 10'5x22'8 and also other sizes

#### outdoor billboard materials:

vinyl / used on our bulletins and reusable eco-flex / lightweight vinyl used on our posters and is not reusable backlit vinyl / semi-transparent vinyl used on our backlits extensions / vinyl applied to plywood that extends beyond the bulletin frame snipes / self-adhesive vinyl to add to existing creative

#### outdoor creative basics:

keep it simple / readability is essential
7 words or less is a good guideline
one point of contact is all you need
use relevant images that are easy to discern



# » EXTENSIONS























### >>> BACKLITS



























## >>> TEASE & REVEAL























## >>> STACKED





















#### >>> CONVERSATION























### » DIGITAL CAPABILITIES























## >>> SPECTACULARS



















## >>> GOOD vs BAD CREATIVE





## KEEP IT SIMPLE // READABILITY IS ESSENTIAL

## GOOD









## 7 WORDS OR LESS // A GREAT RULE TO DESIGN BY

## GOOD









## POINT OF CONTACT // CHOOSE ONE: PHONE #, WEBSITE OR ADDRESS

#### GOOD









## USE RELEVANT QUALITY IMAGES // LOOK GOOD AND MAKE SENSE

### GOOD







you completed outdoor 201!

# thank you