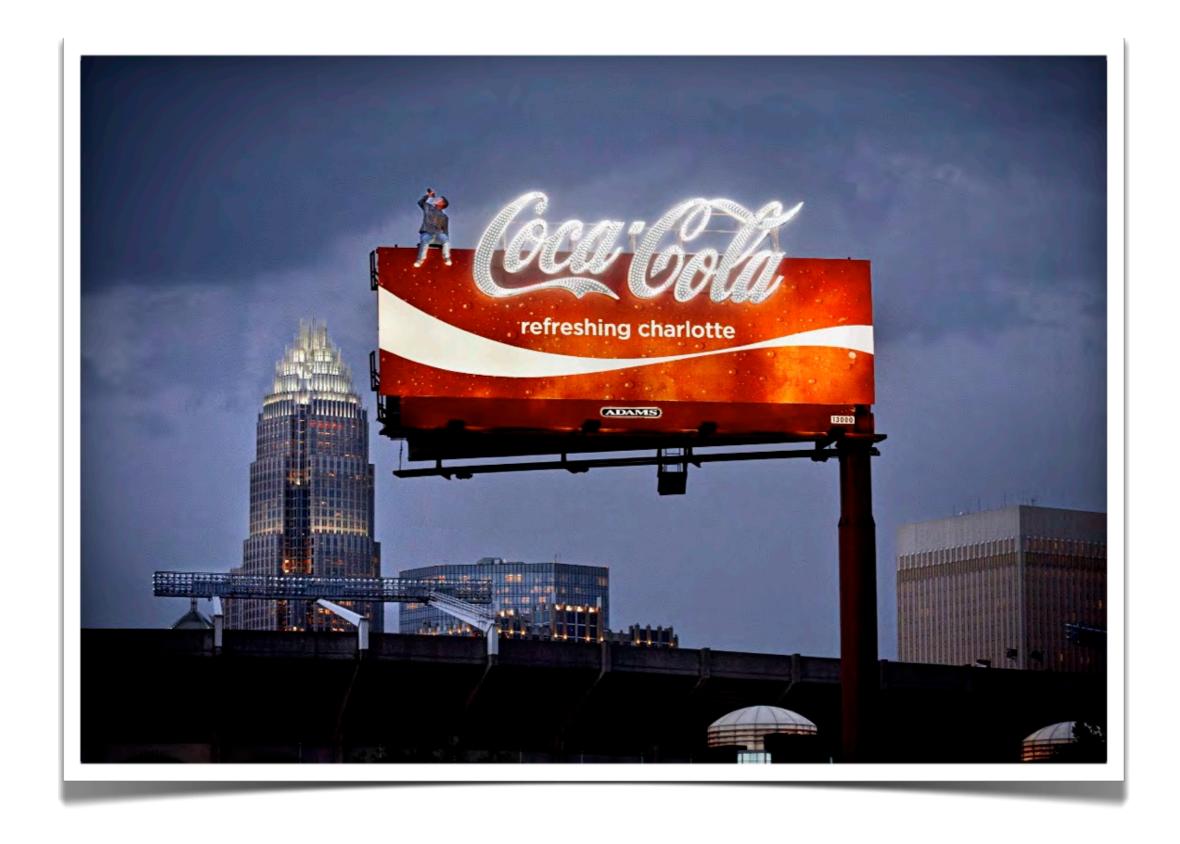

board materials:

vinyl / used on our bulletins and reusable eco-flex / lightweight vinyl used on our posters and is not reusable backlit vinyl / semi-transparent vinyl used on our backlits extensions / vinyl applied to plywood that extends beyond the bulletin frame snipes / self-adhesive vinyl to add to existing creative

#### outdoor creative basics:

keep it simple / readability is essential
7 words or less is a good guideline
one point of contact is all you need
use relevant images that are easy to discern



# » EXTENSIONS























### >>> BACKLITS



























## >>> TEASE & REVEAL























## >>> STACKED





















#### >>> CONVERSATION























### » DIGITAL CAPABILITIES























## >>> SPECTACULARS



















## >>> GOOD vs BAD CREATIVE





## KEEP IT SIMPLE // READABILITY IS ESSENTIAL

## GOOD









## 7 WORDS OR LESS // A GREAT RULE TO DESIGN BY

## GOOD









## POINT OF CONTACT // CHOOSE ONE: PHONE #, WEBSITE OR ADDRESS

#### GOOD









## USE RELEVANT QUALITY IMAGES // LOOK GOOD AND MAKE SENSE

### GOOD







you completed outdoor 201!

# thank you