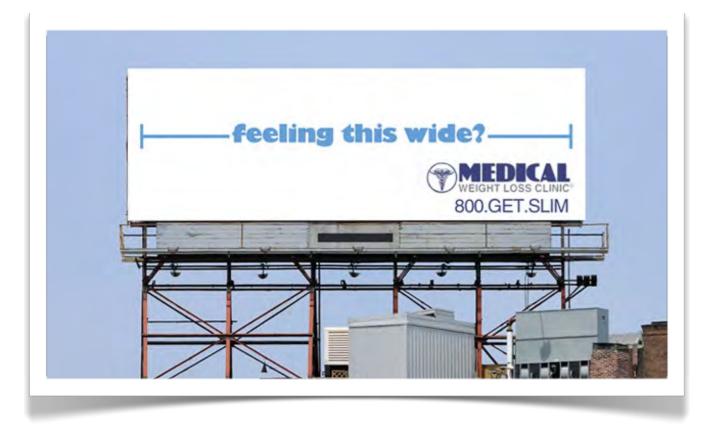

ed on our backlits extensions / vinyl applied to plywood that extends beyond the bulletin frame snipes / self-adhesive vinyl to add to existing creative

#### outdoor creative basics:

keep it simple / readability is essential
7 words or less is a good guideline
one point of contact is all you need
use relevant images that are easy to discern



# » EXTENSIONS























### >>> BACKLITS



























## >>> TEASE & REVEAL























## >>> STACKED





















#### >>> CONVERSATION























### » DIGITAL CAPABILITIES























## >>> SPECTACULARS



















## >>> GOOD vs BAD CREATIVE





## KEEP IT SIMPLE // READABILITY IS ESSENTIAL

## GOOD









## 7 WORDS OR LESS // A GREAT RULE TO DESIGN BY

## GOOD









## POINT OF CONTACT // CHOOSE ONE: PHONE #, WEBSITE OR ADDRESS

#### GOOD









## USE RELEVANT QUALITY IMAGES // LOOK GOOD AND MAKE SENSE

### GOOD







you completed outdoor 201!

# thank you