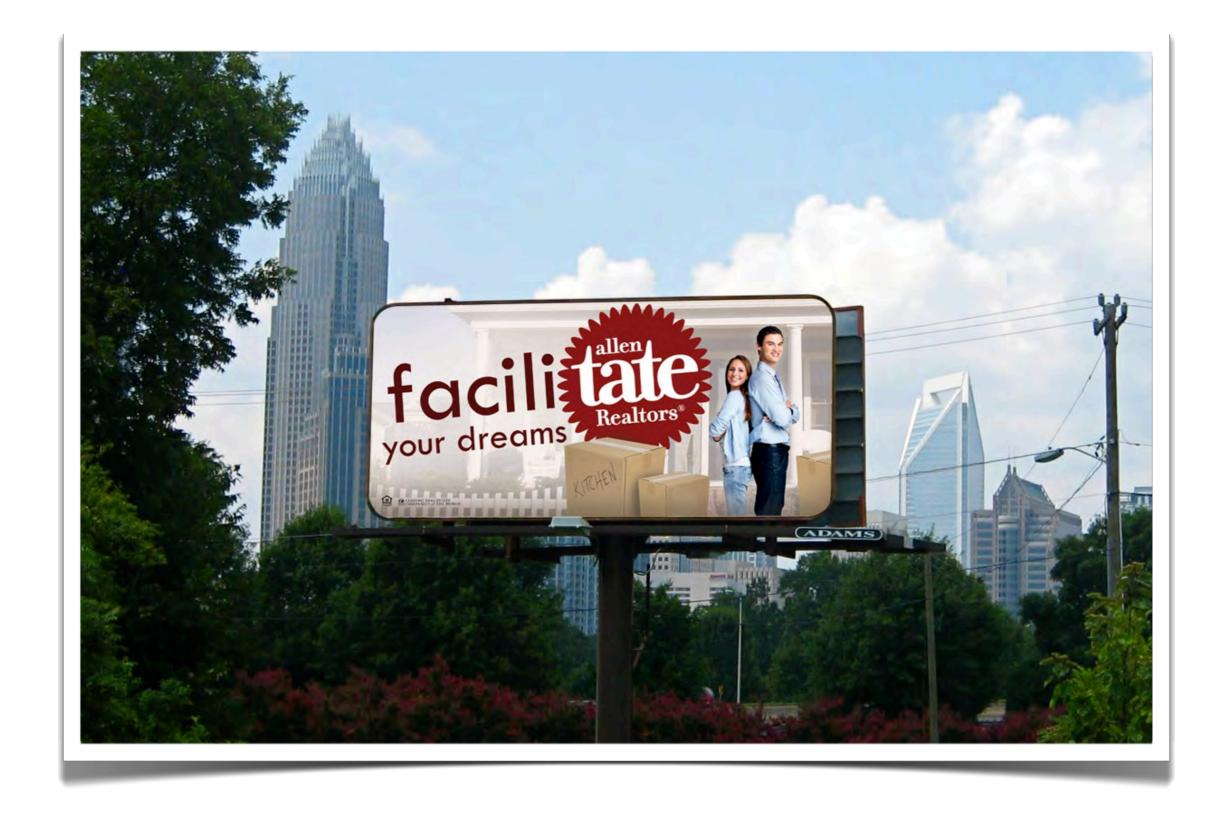

billboard lingo and sizes:

POSTER / 10'5x22'8
BULLETIN / 14'x48', 10'6"x36' and various odd sizes
BACKLIT / mostly 10'5x22'8 and also other sizes

#### outdoor billboard materials:

vinyl / used on our bulletins and reusable eco-flex / lightweight vinyl used on our posters and is not reusable backlit vinyl / semi-transparent vinyl used on our backlits extensions / vinyl applied to plywood that extends beyond the bulletin frame snipes / self-adhesive vinyl to add to existing creative

#### outdoor creative basics:

keep it simple / readability is essential
7 words or less is a good guideline
one point of contact is all you need
use relevant images that are easy to discern



# » EXTENSIONS























### >>> BACKLITS



























## >>> TEASE & REVEAL























## >>> STACKED





















#### >>> CONVERSATION























### » DIGITAL CAPABILITIES























## >>> SPECTACULARS



















## >>> GOOD vs BAD CREATIVE





## KEEP IT SIMPLE // READABILITY IS ESSENTIAL

## GOOD









## 7 WORDS OR LESS // A GREAT RULE TO DESIGN BY

## GOOD









## POINT OF CONTACT // CHOOSE ONE: PHONE #, WEBSITE OR ADDRESS

#### GOOD









## USE RELEVANT QUALITY IMAGES // LOOK GOOD AND MAKE SENSE

### GOOD







you completed outdoor 201!

# thank you