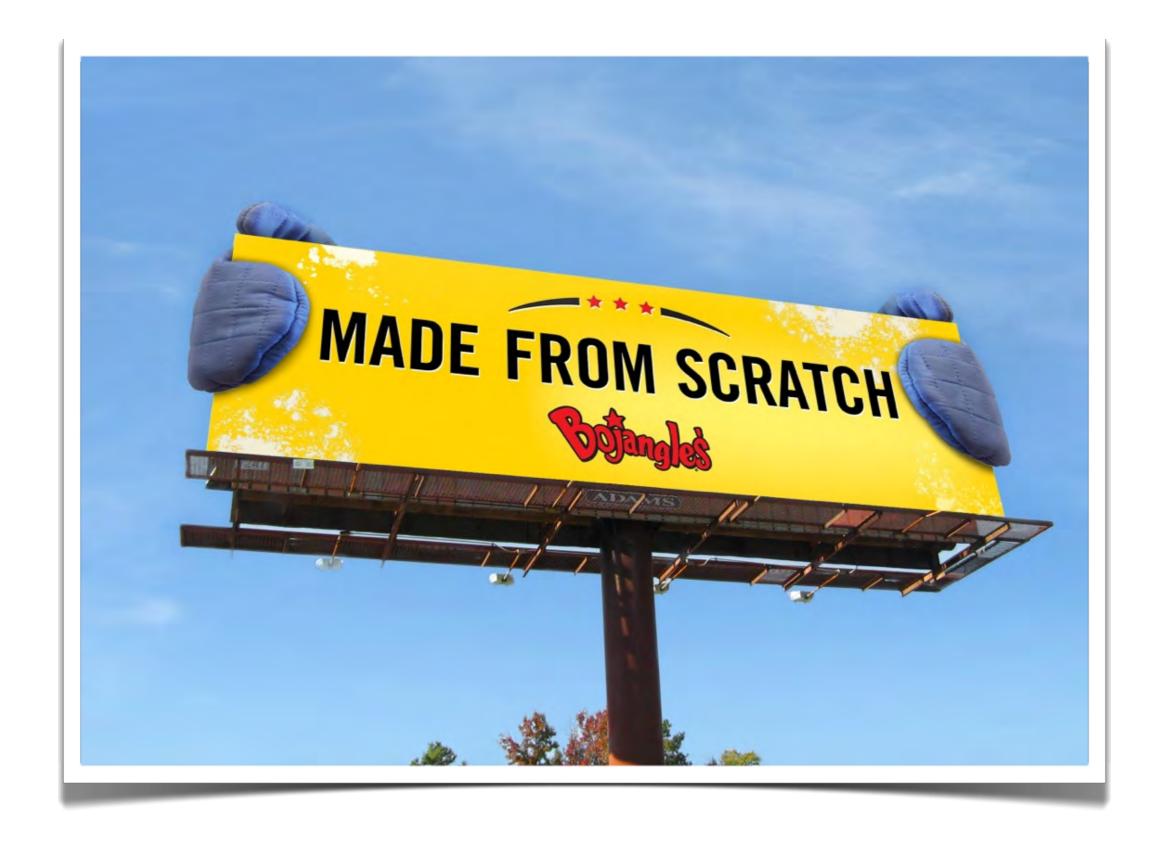

#### **OUTDOOR 101 REFRESHER**

#### outdoor billboard lingo and sizes:

POSTER / 10'5x22'8
BULLETIN / 14'x48', 10'6"x36' and various odd sizes
BACKLIT / mostly 10'5x22'8 and also other sizes

#### outdoor billboard materials:

vinyl / used on our bulletins and reusable eco-flex / lightweight vinyl used on our posters and is not reusable backlit vinyl / semi-transparent vinyl used on our backlits extensions / vinyl applied to plywood that extends beyond the bulletin frame snipes / self-adhesive vinyl to add to existing creative

#### outdoor creative basics:

keep it simple / readability is essential
7 words or less is a good guideline
one point of contact is all you need
use relevant images that are easy to discern



# » EXTENSIONS























### >>> BACKLITS



























## >>> TEASE & REVEAL























## >>> STACKED





















#### >>> CONVERSATION























### » DIGITAL CAPABILITIES























## >>> SPECTACULARS



















## >>> GOOD vs BAD CREATIVE





## KEEP IT SIMPLE // READABILITY IS ESSENTIAL

## GOOD









## 7 WORDS OR LESS // A GREAT RULE TO DESIGN BY

## GOOD









## POINT OF CONTACT // CHOOSE ONE: PHONE #, WEBSITE OR ADDRESS

#### GOOD









## USE RELEVANT QUALITY IMAGES // LOOK GOOD AND MAKE SENSE

### GOOD







you completed outdoor 201!

# thank you