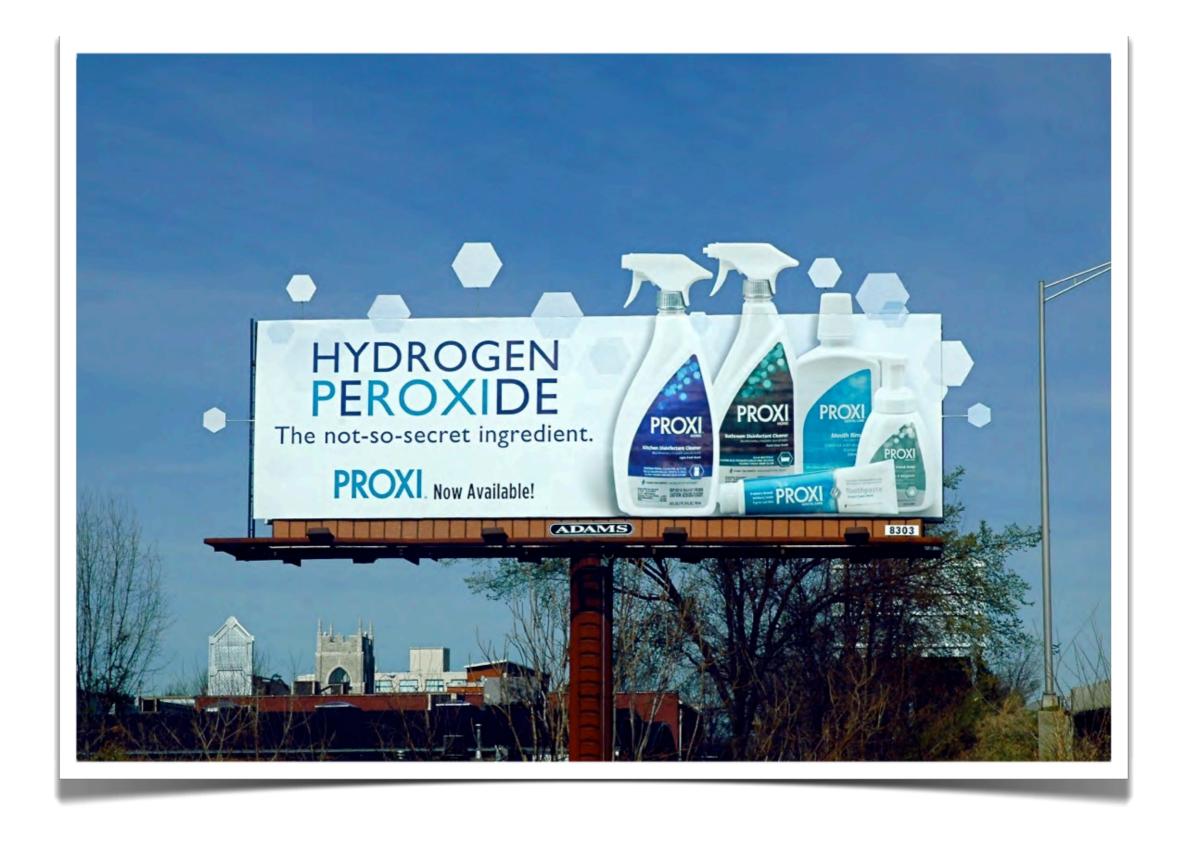

#### **OUTDOOR 101 REFRESHER**

#### outdoor billboard lingo and sizes:

POSTER / 10'5x22'8
BULLETIN / 14'x48', 10'6"x36' and various odd sizes
BACKLIT / mostly 10'5x22'8 and also other sizes

#### outdoor billboard materials:

vinyl / used on our bulletins and reusable eco-flex / lightweight vinyl used on our posters and is not reusable backlit vinyl / semi-transparent vinyl used on our backlits extensions / vinyl applied to plywood that extends beyond the bulletin frame snipes / self-adhesive vinyl to add to existing creative

#### outdoor creative basics:

keep it simple / readability is essential
7 words or less is a good guideline
one point of contact is all you need
use relevant images that are easy to discern



# » EXTENSIONS























### >>> BACKLITS



























## >>> TEASE & REVEAL























## >>> STACKED





















#### >>> CONVERSATION























### » DIGITAL CAPABILITIES























## >>> SPECTACULARS



















## >>> GOOD vs BAD CREATIVE





## KEEP IT SIMPLE // READABILITY IS ESSENTIAL

## GOOD









## 7 WORDS OR LESS // A GREAT RULE TO DESIGN BY

## GOOD









## POINT OF CONTACT // CHOOSE ONE: PHONE #, WEBSITE OR ADDRESS

#### GOOD









## USE RELEVANT QUALITY IMAGES // LOOK GOOD AND MAKE SENSE

### GOOD







you completed outdoor 201!

# thank you